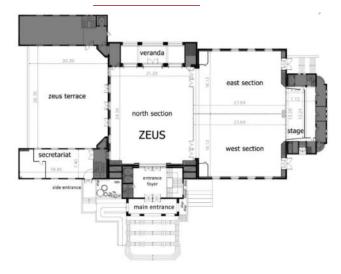

## **Meetings & Functions**

Conference Halls: 30

Syndicate Rooms: 13

 Open Air Meeting Total Space for up to 1400 delegates

 Conference Capacity (Delegates): up to 5.025

• Meeting Space: 4.090 m2 /

44.024 f2

Function Space: up to 1.250 m2

/ 13.454 f2

Exhibition Space: 2.869 m2 /

30.881 f2

# **Capacity Chart**

| Halls                    | Sqm    | Theatre                    | Classroom      | U Shape | Cocktail   | Banquet<br>Served<br>Menu | Cabaret |
|--------------------------|--------|----------------------------|----------------|---------|------------|---------------------------|---------|
|                          |        | 000000<br>000000<br>000000 | 98<br>98<br>98 |         | <b>7</b> 5 | 0                         |         |
| ZEUS                     | 1251   | 1700                       | 1000           | 200     | 1400       | 1000                      | 525     |
| ZEUS EAST+WEST           | 693.57 | 880                        | 520            | 130     | 800        | 550                       | 322     |
| ZEUS EAST                | 339    | 440                        | 250            | 90      | 400        | 280                       | 161     |
| ZEUS WEST                | 339    | 440                        | 250            | 90      | 400        | 280                       | 161     |
| ZEUS NORTH               | 553.50 | 620                        | 430            | 110     | 700        | 440                       | 252     |
| SECRETARIAT 1            | 137    | 150                        | 80             | 35      | 140        | 100                       | -       |
| ZEUS TERRACE             | 583,86 | 240                        | -              | -       | 400        | 300                       | _       |
| DANAE/ATHENA             | 74     | 70                         | 50             | 30      | 80         | 40                        | 42      |
| EUROPA/ARTEMIS           | 78     | 70                         | 50             | 30      | 80         | 40                        | 42      |
| LEDA/APHRODITE           | 58     | 50                         | 40             | 25      | 60         | 30                        | 32      |
| DANAE+EUROPA+LEDA        | 212    | 270                        | 140            | 70      | 220        | 120                       | 105     |
| ATHENA+ARTEMIS+APHRODITE | 211    | 270                        | 140            | 70      | 220        | 120                       | 105     |
| HERA                     | 198    | 200                        | 140            | 70      | 220        | 120                       | 70      |
| OLYMPUS                  | 600    | -                          | -              | -       | 600        | 400                       | -       |
| MINOS                    | 407    | 500                        | 280            | 110     | 400        | 320                       | 210     |
| MINOS SOUTH              | 107    | 95                         | 55             | 40      | 120        | 60                        | 42      |
| MINOS NORTH              | 97.50  | 85                         | 55             | 40      | 80         | 60                        | 42      |
| MINOS NORTH+SOUTH        | 204    | 250                        | 150            | 70      | 200        | 120                       | 105     |
| MINOS EAST               | 193    | 220                        | 135            | 70      | 200        | 140                       | 105     |
| SECRETARIAT 0            | 138    | 160                        | 110            | 35      | 140        | 100                       | -       |
| ANTIGONI INDOOR          | 432    | 390                        | 210            | 90      | 400        | 320                       | 154     |
| ANTIGONI OUTDOOR         | 552    | 600                        | -              | -       | 600        | 400                       | -       |
| ANTIGONI INDOOR+OUTDOOR  | 977    | -                          | -              | -       | 1000       | 720                       | -       |
| SYNDICATE ROOM 1         | 66     | 85                         | 34             | 43      | -          | -                         | -       |
| SYNDICATE ROOM 2         | 63     | 80                         | 42             | 43      | -          | -                         | -       |
| SYNDICATE ROOM 3         | 42     | 55                         | 28             | 27      | -          | -                         | -       |
| SYNDICATE ROOMS 4/5      | 38     | 40                         | 27             | 19      | =          | =                         | -       |
| SYNDICATE ROOM 6         | 22     | 25                         | =              | -       | -          | -                         | -       |
| SYNDICATE ROOM 7         | 59     | 81                         | 40             | 31      | =          | =                         | -       |
| SYNDICATE ROOM 8         | 136    | 180                        | 85             | 45      | -          | -                         | -       |
| SYNDICATE ROOMS 9/11     | 60     | 80                         | 44             | 35      | =          | =                         | -       |
| SYNDICATE ROOM 10        | 57     | 75                         | 45             | 36      |            |                           | -       |
| SYNDICATE ROOM 12        | 56     | 75                         | 40             | 34      | -          | -                         | -       |
| SYNDICATE ROOM 13        | 22     | 24                         | 12             | -       | -          | -                         | -       |