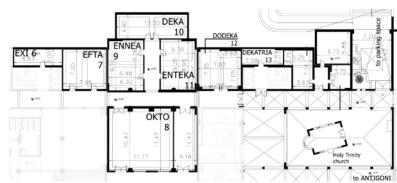

## **Meetings & Functions**

Conference Halls: 30

Syndicate Rooms: 13

 Open Air Meeting Total Space for up to 1400 delegates

 Conference Capacity (Delegates): up to 5.025

• Meeting Space: 4.090 m2 /

44.024 f2

- Fiber Optics high Internet connection (50Mbps up to 1Gbps)
- Full Banqueting Services
- Private Terraces for Gatherings
- Flower & Decorative Services
- Outdoor Garden Venues
- Entertainment Services
- Exclusive Catering Collaborator
- Helipad
- Church

# **Capacity Chart**

| Halls                    | Sqm    | Theatre                    | Classroom      | U Shape | Cocktail   | Banquet<br>Served<br>Menu | Cabaret |
|--------------------------|--------|----------------------------|----------------|---------|------------|---------------------------|---------|
|                          |        | 000000<br>000000<br>000000 | 98<br>98<br>98 |         | <b>7</b> 5 | 0                         |         |
| ZEUS                     | 1251   | 1700                       | 1000           | 200     | 1400       | 1000                      | 525     |
| ZEUS EAST+WEST           | 693.57 | 880                        | 520            | 130     | 800        | 550                       | 322     |
| ZEUS EAST                | 339    | 440                        | 250            | 90      | 400        | 280                       | 161     |
| ZEUS WEST                | 339    | 440                        | 250            | 90      | 400        | 280                       | 161     |
| ZEUS NORTH               | 553.50 | 620                        | 430            | 110     | 700        | 440                       | 252     |
| SECRETARIAT 1            | 137    | 150                        | 80             | 35      | 140        | 100                       | -       |
| ZEUS TERRACE             | 583,86 | 240                        | -              | -       | 400        | 300                       | _       |
| DANAE/ATHENA             | 74     | 70                         | 50             | 30      | 80         | 40                        | 42      |
| EUROPA/ARTEMIS           | 78     | 70                         | 50             | 30      | 80         | 40                        | 42      |
| LEDA/APHRODITE           | 58     | 50                         | 40             | 25      | 60         | 30                        | 32      |
| DANAE+EUROPA+LEDA        | 212    | 270                        | 140            | 70      | 220        | 120                       | 105     |
| ATHENA+ARTEMIS+APHRODITE | 211    | 270                        | 140            | 70      | 220        | 120                       | 105     |
| HERA                     | 198    | 200                        | 140            | 70      | 220        | 120                       | 70      |
| OLYMPUS                  | 600    | -                          | -              | -       | 600        | 400                       | -       |
| MINOS                    | 407    | 500                        | 280            | 110     | 400        | 320                       | 210     |
| MINOS SOUTH              | 107    | 95                         | 55             | 40      | 120        | 60                        | 42      |
| MINOS NORTH              | 97.50  | 85                         | 55             | 40      | 80         | 60                        | 42      |
| MINOS NORTH+SOUTH        | 204    | 250                        | 150            | 70      | 200        | 120                       | 105     |
| MINOS EAST               | 193    | 220                        | 135            | 70      | 200        | 140                       | 105     |
| SECRETARIAT 0            | 138    | 160                        | 110            | 35      | 140        | 100                       | -       |
| ANTIGONI INDOOR          | 432    | 390                        | 210            | 90      | 400        | 320                       | 154     |
| ANTIGONI OUTDOOR         | 552    | 600                        | -              | -       | 600        | 400                       | -       |
| ANTIGONI INDOOR+OUTDOOR  | 977    | -                          | -              | -       | 1000       | 720                       | -       |
| SYNDICATE ROOM 1         | 66     | 85                         | 34             | 43      | -          | -                         | -       |
| SYNDICATE ROOM 2         | 63     | 80                         | 42             | 43      | -          | -                         | -       |
| SYNDICATE ROOM 3         | 42     | 55                         | 28             | 27      | -          | -                         | -       |
| SYNDICATE ROOMS 4/5      | 38     | 40                         | 27             | 19      | =          | =                         | -       |
| SYNDICATE ROOM 6         | 22     | 25                         | =              | -       | -          | -                         | -       |
| SYNDICATE ROOM 7         | 59     | 81                         | 40             | 31      | =          | =                         | -       |
| SYNDICATE ROOM 8         | 136    | 180                        | 85             | 45      | -          | -                         | -       |
| SYNDICATE ROOMS 9/11     | 60     | 80                         | 44             | 35      | =          | =                         | -       |
| SYNDICATE ROOM 10        | 57     | 75                         | 45             | 36      |            |                           | -       |
| SYNDICATE ROOM 12        | 56     | 75                         | 40             | 34      | -          | -                         | -       |
| SYNDICATE ROOM 13        | 22     | 24                         | 12             | -       | -          | -                         | -       |