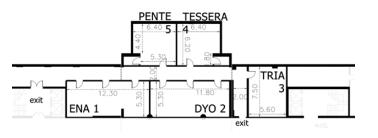

## **Meetings & Functions**

Conference Halls: 30

Syndicate Rooms: 13

 Open Air Meeting Total Space for up to 1400 delegates

 Conference Capacity (Delegates): up to 5.025

• Meeting Space: 4.090 m2 /

44.024 f2

# **Capacity Chart**

| Halls                    | Sqm    | Theatre                    | Classroom      | U Shape | Cocktail   | Banquet<br>Served<br>Menu | Cabaret |
|--------------------------|--------|----------------------------|----------------|---------|------------|---------------------------|---------|
|                          |        | 000000<br>000000<br>000000 | 98<br>98<br>98 |         | <b>7</b> 5 | 0                         |         |
| ZEUS                     | 1251   | 1700                       | 1000           | 200     | 1400       | 1000                      | 525     |
| ZEUS EAST+WEST           | 693.57 | 880                        | 520            | 130     | 800        | 550                       | 322     |
| ZEUS EAST                | 339    | 440                        | 250            | 90      | 400        | 280                       | 161     |
| ZEUS WEST                | 339    | 440                        | 250            | 90      | 400        | 280                       | 161     |
| ZEUS NORTH               | 553.50 | 620                        | 430            | 110     | 700        | 440                       | 252     |
| SECRETARIAT 1            | 137    | 150                        | 80             | 35      | 140        | 100                       | -       |
| ZEUS TERRACE             | 583,86 | 240                        | -              | -       | 400        | 300                       | _       |
| DANAE/ATHENA             | 74     | 70                         | 50             | 30      | 80         | 40                        | 42      |
| EUROPA/ARTEMIS           | 78     | 70                         | 50             | 30      | 80         | 40                        | 42      |
| LEDA/APHRODITE           | 58     | 50                         | 40             | 25      | 60         | 30                        | 32      |
| DANAE+EUROPA+LEDA        | 212    | 270                        | 140            | 70      | 220        | 120                       | 105     |
| ATHENA+ARTEMIS+APHRODITE | 211    | 270                        | 140            | 70      | 220        | 120                       | 105     |
| HERA                     | 198    | 200                        | 140            | 70      | 220        | 120                       | 70      |
| OLYMPUS                  | 600    | -                          | -              | -       | 600        | 400                       | -       |
| MINOS                    | 407    | 500                        | 280            | 110     | 400        | 320                       | 210     |
| MINOS SOUTH              | 107    | 95                         | 55             | 40      | 120        | 60                        | 42      |
| MINOS NORTH              | 97.50  | 85                         | 55             | 40      | 80         | 60                        | 42      |
| MINOS NORTH+SOUTH        | 204    | 250                        | 150            | 70      | 200        | 120                       | 105     |
| MINOS EAST               | 193    | 220                        | 135            | 70      | 200        | 140                       | 105     |
| SECRETARIAT 0            | 138    | 160                        | 110            | 35      | 140        | 100                       | -       |
| ANTIGONI INDOOR          | 432    | 390                        | 210            | 90      | 400        | 320                       | 154     |
| ANTIGONI OUTDOOR         | 552    | 600                        | -              | -       | 600        | 400                       | -       |
| ANTIGONI INDOOR+OUTDOOR  | 977    | -                          | -              | -       | 1000       | 720                       | -       |
| SYNDICATE ROOM 1         | 66     | 85                         | 34             | 43      | -          | -                         | -       |
| SYNDICATE ROOM 2         | 63     | 80                         | 42             | 43      | -          | -                         | -       |
| SYNDICATE ROOM 3         | 42     | 55                         | 28             | 27      | -          | -                         | -       |
| SYNDICATE ROOMS 4/5      | 38     | 40                         | 27             | 19      | =          | =                         | -       |
| SYNDICATE ROOM 6         | 22     | 25                         | =              | -       | -          | -                         | -       |
| SYNDICATE ROOM 7         | 59     | 81                         | 40             | 31      | =          | =                         | -       |
| SYNDICATE ROOM 8         | 136    | 180                        | 85             | 45      | -          | -                         | -       |
| SYNDICATE ROOMS 9/11     | 60     | 80                         | 44             | 35      | =          | =                         | -       |
| SYNDICATE ROOM 10        | 57     | 75                         | 45             | 36      |            |                           | -       |
| SYNDICATE ROOM 12        | 56     | 75                         | 40             | 34      | -          | -                         | -       |
| SYNDICATE ROOM 13        | 22     | 24                         | 12             | -       | -          | -                         | -       |