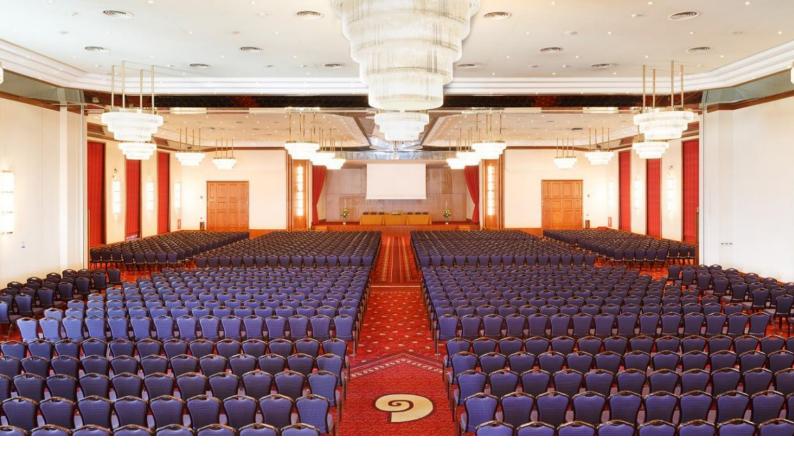

### **Overview**

Convention Centre Mikis Theodorakis is the largest Convention Center in Crete and one of the largest in Greece. It covers an area of 6.000m2 and with its 30 halls it can accommodate small business meetings extending to large conventions up to 5.025 delegates in full function. It is strategically situated in Hersonissos, only 24km from the Heraklion airport, 30 min from Heraklion center and 5min from the Hersonissos center.

## **Meetings & Functions**

Conference Halls: 30

Syndicate Rooms: 13

 Open Air Meeting Total Space for up to 1400 delegates

 Conference Capacity (Delegates): up to 5.025

• Meeting Space: 4.090 m2 /

44.024 f2