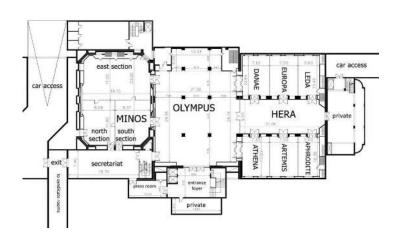

## **Meetings & Functions**

Conference Halls: 30

Syndicate Rooms: 13

 Open Air Meeting Total Space for up to 1400 delegates

 Conference Capacity (Delegates): up to 5.025

• Meeting Space: 4.090 m2 /

44.024 f2

Function Space: up to 1.250 m2

/ 13.454 f2

Exhibition Space: 2.869 m2 /

30.881 f2

# **Capacity Chart**

| Halls                    | Sqm    | Theatre                    | Classroom      | U Shape | Cocktail   | Banquet<br>Served<br>Menu | Cabaret |
|--------------------------|--------|----------------------------|----------------|---------|------------|---------------------------|---------|
|                          |        | 000000<br>000000<br>000000 | 98<br>98<br>98 |         | <b>7</b> 5 | 0                         |         |
| ZEUS                     | 1251   | 1700                       | 1000           | 200     | 1400       | 1000                      | 525     |
| ZEUS EAST+WEST           | 693.57 | 880                        | 520            | 130     | 800        | 550                       | 322     |
| ZEUS EAST                | 339    | 440                        | 250            | 90      | 400        | 280                       | 161     |
| ZEUS WEST                | 339    | 440                        | 250            | 90      | 400        | 280                       | 161     |
| ZEUS NORTH               | 553.50 | 620                        | 430            | 110     | 700        | 440                       | 252     |
| SECRETARIAT 1            | 137    | 150                        | 80             | 35      | 140        | 100                       | -       |
| ZEUS TERRACE             | 583,86 | 240                        | -              | -       | 400        | 300                       | _       |
| DANAE/ATHENA             | 74     | 70                         | 50             | 30      | 80         | 40                        | 42      |
| EUROPA/ARTEMIS           | 78     | 70                         | 50             | 30      | 80         | 40                        | 42      |
| LEDA/APHRODITE           | 58     | 50                         | 40             | 25      | 60         | 30                        | 32      |
| DANAE+EUROPA+LEDA        | 212    | 270                        | 140            | 70      | 220        | 120                       | 105     |
| ATHENA+ARTEMIS+APHRODITE | 211    | 270                        | 140            | 70      | 220        | 120                       | 105     |
| HERA                     | 198    | 200                        | 140            | 70      | 220        | 120                       | 70      |
| OLYMPUS                  | 600    | -                          | -              | -       | 600        | 400                       | -       |
| MINOS                    | 407    | 500                        | 280            | 110     | 400        | 320                       | 210     |
| MINOS SOUTH              | 107    | 95                         | 55             | 40      | 120        | 60                        | 42      |
| MINOS NORTH              | 97.50  | 85                         | 55             | 40      | 80         | 60                        | 42      |
| MINOS NORTH+SOUTH        | 204    | 250                        | 150            | 70      | 200        | 120                       | 105     |
| MINOS EAST               | 193    | 220                        | 135            | 70      | 200        | 140                       | 105     |
| SECRETARIAT 0            | 138    | 160                        | 110            | 35      | 140        | 100                       | -       |
| ANTIGONI INDOOR          | 432    | 390                        | 210            | 90      | 400        | 320                       | 154     |
| ANTIGONI OUTDOOR         | 552    | 600                        | -              | -       | 600        | 400                       | -       |
| ANTIGONI INDOOR+OUTDOOR  | 977    | -                          | -              | -       | 1000       | 720                       | -       |
| SYNDICATE ROOM 1         | 66     | 85                         | 34             | 43      | -          | -                         | -       |
| SYNDICATE ROOM 2         | 63     | 80                         | 42             | 43      | -          | -                         | -       |
| SYNDICATE ROOM 3         | 42     | 55                         | 28             | 27      | -          | -                         | -       |
| SYNDICATE ROOMS 4/5      | 38     | 40                         | 27             | 19      | =          | =                         | -       |
| SYNDICATE ROOM 6         | 22     | 25                         | =              | -       | -          | -                         | -       |
| SYNDICATE ROOM 7         | 59     | 81                         | 40             | 31      | =          | =                         | -       |
| SYNDICATE ROOM 8         | 136    | 180                        | 85             | 45      | -          | -                         | -       |
| SYNDICATE ROOMS 9/11     | 60     | 80                         | 44             | 35      | =          | =                         | -       |
| SYNDICATE ROOM 10        | 57     | 75                         | 45             | 36      |            |                           | -       |
| SYNDICATE ROOM 12        | 56     | 75                         | 40             | 34      | -          | -                         | -       |
| SYNDICATE ROOM 13        | 22     | 24                         | 12             | -       | -          | -                         | -       |