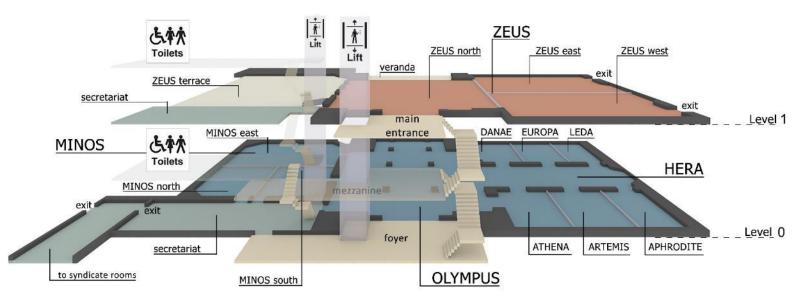

Level 1

Level 0

Syndicates Rooms Level 0

Syndicates Rooms Pool Level

Antigoni Hall