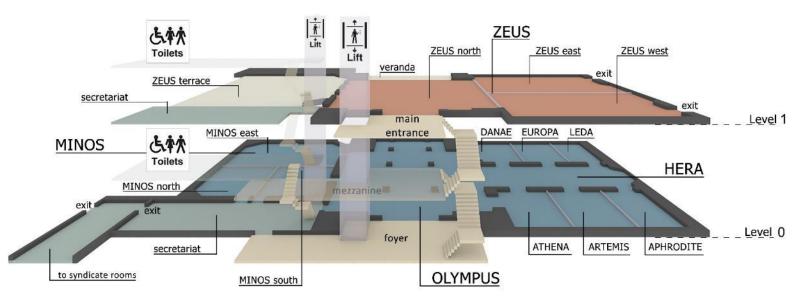

Level 1

Antigoni Hall

Apollo Hall

Syndicates Rooms Level 0

APOLLO east
APOLLO west

Syndicates Rooms Pool Level

# **Capacity Chart**

| Halls                    | Sqm    | Theatre                    | Classroom | U Shape | Cocktail | Banquet<br>Served<br>Menu | Cabaret |
|--------------------------|--------|----------------------------|-----------|---------|----------|---------------------------|---------|
|                          |        | 000000<br>000000<br>000000 |           |         | <u> </u> | 0                         |         |
| ZEUS                     | 1251   | 1700                       | 1000      | 200     | 1400     | 1000                      | 525     |
| ZEUS EAST+WEST           | 693.57 | 880                        | 520       | 130     | 800      | 550                       | 322     |
| ZEUS EAST                | 339    | 440                        | 250       | 90      | 400      | 280                       | 161     |
| ZEUS WEST                | 339    | 440                        | 250       | 90      | 400      | 280                       | 161     |
| ZEUS NORTH               | 553.50 | 620                        | 430       | 110     | 700      | 440                       | 252     |
| SECRETARIAT 1            | 137    | 150                        | 80        | 35      | 140      | 100                       | -       |
| ZEUS TERRACE             | 583,86 | 240                        | -         | -       | 400      | 300                       | -       |
| DANAE/ATHENA             | 74     | 70                         | 50        | 30      | 80       | 40                        | 42      |
| EUROPA/ARTEMIS           | 78     | 70                         | 50        | 30      | 80       | 40                        | 42      |
| LEDA/APHRODITE           | 58     | 50                         | 40        | 25      | 60       | 30                        | 32      |
| DANAE+EUROPA+LEDA        | 212    | 270                        | 140       | 70      | 220      | 120                       | 105     |
| ATHENA+ARTEMIS+APHRODITE | 211    | 270                        | 140       | 70      | 220      | 120                       | 105     |
| HERA                     | 198    | 200                        | 140       | 70      | 220      | 120                       | 70      |
| OLYMPUS                  | 600    | -                          | -         | -       | 600      | 400                       | -       |
| MINOS                    | 407    | 500                        | 280       | 110     | 400      | 320                       | 210     |
| MINOS SOUTH              | 107    | 95                         | 55        | 40      | 120      | 60                        | 42      |
| MINOS NORTH              | 97.50  | 85                         | 55        | 40      | 80       | 60                        | 42      |
| MINOS NORTH+SOUTH        | 204    | 250                        | 150       | 70      | 200      | 120                       | 105     |
| MINOS EAST               | 193    | 220                        | 135       | 70      | 200      | 140                       | 105     |
| SECRETARIAT 0            | 138    | 160                        | 110       | 35      | 140      | 100                       | -       |
| ANTIGONI INDOOR          | 432    | 390                        | 210       | 90      | 400      | 320                       | 154     |
| ANTIGONI OUTDOOR         | 552    | 600                        | -         | -       | 600      | 400                       | -       |
| ANTIGONI INDOOR+OUTDOOR  | 977    | -                          | -         | -       | 1000     | 720                       | -       |
| APOLLO                   | 388    | 400                        | 250       | 60      | 380      | 240                       | 203     |
| APOLLO EAST              | 235    | 240                        | 150       | 44      | 240      | 140                       | 126     |
| APOLLO WEST              | 152    | 150                        | 60        | 30      | 100      | 80                        | 77      |
| SYNDICATE ROOM 1         | 66     | 85                         | 34        | 43      | -        | -                         | -       |
| SYNDICATE ROOM 2         | 63     | 80                         | 42        | 43      | -        | -                         | -       |
| SYNDICATE ROOM 3         | 42     | 55                         | 28        | 27      | -        | -                         | -       |
| SYNDICATE ROOMS 4        | 38     | 40                         | 27        | 19      | -        | -                         | -       |
| SYNDICATE ROOMS 5        | 38     | 40                         | 27        | 19      | -        | -                         | -       |
| SYNDICATE ROOM 7         | 59     | 81                         | 40        | 31      | -        | -                         | -       |
| SYNDICATE ROOM 8         | 136    | 180                        | 85        | 45      | -        | -                         | -       |
| SYNDICATE ROOMS 9        | 60     | 80                         | 44        | 35      | =        | -                         | -       |
| SYNDICATE ROOM 10        | 57     | 75                         | 45        | 36      | -        | -                         | -       |
| SYNDICATE ROOMS 11       | 60     | 80                         | 44        | 35      | =        | -                         | -       |
| SYNDICATE ROOM 12        | 56     | 75                         | 40        | 34      |          |                           |         |