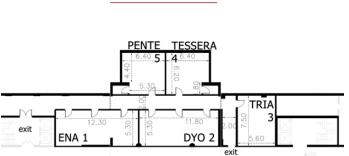

Level 1

Antigoni Hall

Apollo Hall

Syndicates Rooms Level 0

APOLLO east
APOLLO west

Syndicates Rooms Pool Level

# **Capacity Chart**

| Halls                    | Sqm    | Theatre                    | Classroom | U Shape | Cocktail | Banquet<br>Served<br>Menu | Cabaret |
|--------------------------|--------|----------------------------|-----------|---------|----------|---------------------------|---------|
|                          |        | 000000<br>000000<br>000000 |           |         | <u> </u> | 0                         |         |
| ZEUS                     | 1251   | 1700                       | 1000      | 200     | 1400     | 1000                      | 525     |
| ZEUS EAST+WEST           | 693.57 | 880                        | 520       | 130     | 800      | 550                       | 322     |
| ZEUS EAST                | 339    | 440                        | 250       | 90      | 400      | 280                       | 161     |
| ZEUS WEST                | 339    | 440                        | 250       | 90      | 400      | 280                       | 161     |
| ZEUS NORTH               | 553.50 | 620                        | 430       | 110     | 700      | 440                       | 252     |
| SECRETARIAT 1            | 137    | 150                        | 80        | 35      | 140      | 100                       | -       |
| ZEUS TERRACE             | 583,86 | 240                        | -         | -       | 400      | 300                       | -       |
| DANAE/ATHENA             | 74     | 70                         | 50        | 30      | 80       | 40                        | 42      |
| EUROPA/ARTEMIS           | 78     | 70                         | 50        | 30      | 80       | 40                        | 42      |
| LEDA/APHRODITE           | 58     | 50                         | 40        | 25      | 60       | 30                        | 32      |
| DANAE+EUROPA+LEDA        | 212    | 270                        | 140       | 70      | 220      | 120                       | 105     |
| ATHENA+ARTEMIS+APHRODITE | 211    | 270                        | 140       | 70      | 220      | 120                       | 105     |
| HERA                     | 198    | 200                        | 140       | 70      | 220      | 120                       | 70      |
| OLYMPUS                  | 600    | -                          | -         | -       | 600      | 400                       | -       |
| MINOS                    | 407    | 500                        | 280       | 110     | 400      | 320                       | 210     |
| MINOS SOUTH              | 107    | 95                         | 55        | 40      | 120      | 60                        | 42      |
| MINOS NORTH              | 97.50  | 85                         | 55        | 40      | 80       | 60                        | 42      |
| MINOS NORTH+SOUTH        | 204    | 250                        | 150       | 70      | 200      | 120                       | 105     |
| MINOS EAST               | 193    | 220                        | 135       | 70      | 200      | 140                       | 105     |
| SECRETARIAT 0            | 138    | 160                        | 110       | 35      | 140      | 100                       | -       |
| ANTIGONI INDOOR          | 432    | 390                        | 210       | 90      | 400      | 320                       | 154     |
| ANTIGONI OUTDOOR         | 552    | 600                        | -         | -       | 600      | 400                       | -       |
| ANTIGONI INDOOR+OUTDOOR  | 977    | -                          | -         | -       | 1000     | 720                       | -       |
| APOLLO                   | 388    | 400                        | 250       | 60      | 380      | 240                       | 203     |
| APOLLO EAST              | 235    | 240                        | 150       | 44      | 240      | 140                       | 126     |
| APOLLO WEST              | 152    | 150                        | 60        | 30      | 100      | 80                        | 77      |
| SYNDICATE ROOM 1         | 66     | 85                         | 34        | 43      | -        | -                         | -       |
| SYNDICATE ROOM 2         | 63     | 80                         | 42        | 43      | -        | -                         | -       |
| SYNDICATE ROOM 3         | 42     | 55                         | 28        | 27      | -        | -                         | -       |
| SYNDICATE ROOMS 4        | 38     | 40                         | 27        | 19      | -        | -                         | -       |
| SYNDICATE ROOMS 5        | 38     | 40                         | 27        | 19      | -        | -                         | -       |
| SYNDICATE ROOM 7         | 59     | 81                         | 40        | 31      | -        | -                         | -       |
| SYNDICATE ROOM 8         | 136    | 180                        | 85        | 45      | -        | -                         | -       |
| SYNDICATE ROOMS 9        | 60     | 80                         | 44        | 35      | =        | -                         | -       |
| SYNDICATE ROOM 10        | 57     | 75                         | 45        | 36      | -        | -                         | -       |
| SYNDICATE ROOMS 11       | 60     | 80                         | 44        | 35      | =        | -                         | -       |
| SYNDICATE ROOM 12        | 56     | 75                         | 40        | 34      |          |                           |         |