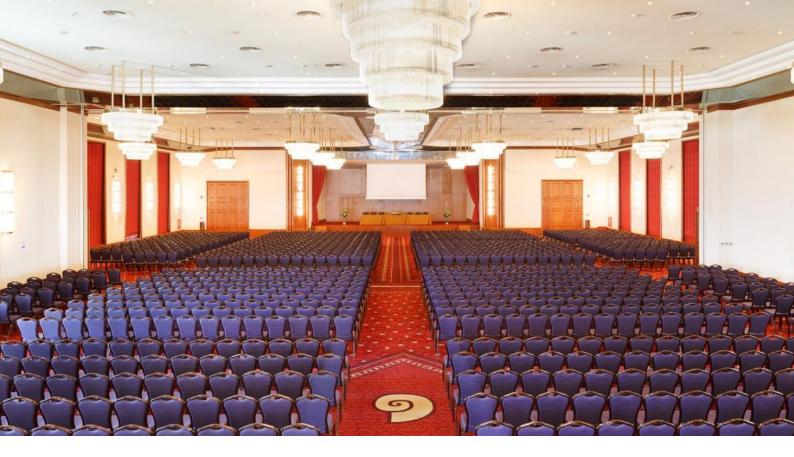

#### **Overview**

Convention Centre Mikis Theodorakis is the largest Convention Center in Crete and one of the largest in Greece. It covers an area of 6.000m2 and with its 28 halls it can accommodate small business meetings extending to large conventions up to 5.025 delegates in full function. It is strategically situated in Hersonissos, only 24km from the Heraklion airport, 30 min from Heraklion center and 5min from the Hersonissos center.

Convention Center Mikis Theodorakis offers a great variety of venues, multifunctional meeting rooms, as well as outdoor areas ideal for business meetings, incentives, conferences, exhibitions, product launches, banquets, and galas. The conference halls and venues are extremely flexible and can be adjusted according to your personalized needs, with interconnected spaces showcasing the special character of every event.

### **Meetings & Functions**

- Total Conference Halls: 28
- Syndicate Rooms: 11
- Open Air Theater Total Space: up to 1400 delegates
- Conference Capacity (Delegates): up to 5.025
- Meeting Space: 4.090 m2 / 44.024 f2
- Function Space: up to 1.250 m2 / 13.454 f2
- Exhibition Space: 2.869 m2 / 30.881 f2