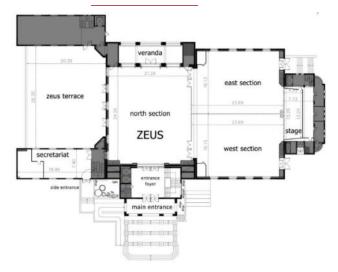

# **Capacity Chart**

| Halls                    | Sqm    | Theatre                    | Classroom | U Shape | Cocktail | Banquet<br>Served<br>Menu | Cabaret |
|--------------------------|--------|----------------------------|-----------|---------|----------|---------------------------|---------|
|                          |        | 000000<br>000000<br>000000 |           |         | <u> </u> | 0                         |         |
| ZEUS                     | 1251   | 1700                       | 1000      | 200     | 1400     | 1000                      | 525     |
| ZEUS EAST+WEST           | 693.57 | 880                        | 520       | 130     | 800      | 550                       | 322     |
| ZEUS EAST                | 339    | 440                        | 250       | 90      | 400      | 280                       | 161     |
| ZEUS WEST                | 339    | 440                        | 250       | 90      | 400      | 280                       | 161     |
| ZEUS NORTH               | 553.50 | 620                        | 430       | 110     | 700      | 440                       | 252     |
| SECRETARIAT 1            | 137    | 150                        | 80        | 35      | 140      | 100                       | -       |
| ZEUS TERRACE             | 583,86 | 240                        | -         | -       | 400      | 300                       | -       |
| DANAE/ATHENA             | 74     | 70                         | 50        | 30      | 80       | 40                        | 42      |
| EUROPA/ARTEMIS           | 78     | 70                         | 50        | 30      | 80       | 40                        | 42      |
| LEDA/APHRODITE           | 58     | 50                         | 40        | 25      | 60       | 30                        | 32      |
| DANAE+EUROPA+LEDA        | 212    | 270                        | 140       | 70      | 220      | 120                       | 105     |
| ATHENA+ARTEMIS+APHRODITE | 211    | 270                        | 140       | 70      | 220      | 120                       | 105     |
| HERA                     | 198    | 200                        | 140       | 70      | 220      | 120                       | 70      |
| OLYMPUS                  | 600    | -                          | -         | -       | 600      | 400                       | -       |
| MINOS                    | 407    | 500                        | 280       | 110     | 400      | 320                       | 210     |
| MINOS SOUTH              | 107    | 95                         | 55        | 40      | 120      | 60                        | 42      |
| MINOS NORTH              | 97.50  | 85                         | 55        | 40      | 80       | 60                        | 42      |
| MINOS NORTH+SOUTH        | 204    | 250                        | 150       | 70      | 200      | 120                       | 105     |
| MINOS EAST               | 193    | 220                        | 135       | 70      | 200      | 140                       | 105     |
| SECRETARIAT 0            | 138    | 160                        | 110       | 35      | 140      | 100                       | -       |
| ANTIGONI INDOOR          | 432    | 390                        | 210       | 90      | 400      | 320                       | 154     |
| ANTIGONI OUTDOOR         | 552    | 600                        | -         | -       | 600      | 400                       | -       |
| ANTIGONI INDOOR+OUTDOOR  | 977    | -                          | -         | -       | 1000     | 720                       | -       |
| APOLLO                   | 388    | 400                        | 250       | 60      | 380      | 240                       | 203     |
| APOLLO EAST              | 235    | 240                        | 150       | 44      | 240      | 140                       | 126     |
| APOLLO WEST              | 152    | 150                        | 60        | 30      | 100      | 80                        | 77      |
| SYNDICATE ROOM 1         | 66     | 85                         | 34        | 43      | -        | -                         | -       |
| SYNDICATE ROOM 2         | 63     | 80                         | 42        | 43      | -        | -                         | -       |
| SYNDICATE ROOM 3         | 42     | 55                         | 28        | 27      | -        | -                         | -       |
| SYNDICATE ROOMS 4        | 38     | 40                         | 27        | 19      | -        | -                         | -       |
| SYNDICATE ROOMS 5        | 38     | 40                         | 27        | 19      | -        | -                         | -       |
| SYNDICATE ROOM 7         | 59     | 81                         | 40        | 31      | -        | -                         | -       |
| SYNDICATE ROOM 8         | 136    | 180                        | 85        | 45      | -        | -                         | -       |
| SYNDICATE ROOMS 9        | 60     | 80                         | 44        | 35      | =        | -                         | -       |
| SYNDICATE ROOM 10        | 57     | 75                         | 45        | 36      | -        | -                         | -       |
| SYNDICATE ROOMS 11       | 60     | 80                         | 44        | 35      | =        | -                         | -       |
| SYNDICATE ROOM 12        | 56     | 75                         | 40        | 34      |          |                           |         |