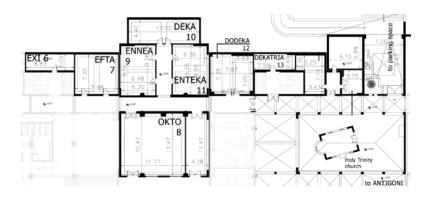

Level 1

Antigoni Hall

Apollo Hall

Syndicates Rooms Level 0

APOLLO east
APOLLO west

Syndicates Rooms Pool Level

# **Capacity Chart**

| Halls                    | Sqm    | Theatre                    | Classroom | U Shape | Cocktail | Banquet<br>Served<br>Menu | Cabaret |
|--------------------------|--------|----------------------------|-----------|---------|----------|---------------------------|---------|
|                          |        | 000000<br>000000<br>000000 |           |         | <u> </u> | 0                         |         |
| ZEUS                     | 1251   | 1700                       | 1000      | 200     | 1400     | 1000                      | 525     |
| ZEUS EAST+WEST           | 693.57 | 880                        | 520       | 130     | 800      | 550                       | 322     |
| ZEUS EAST                | 339    | 440                        | 250       | 90      | 400      | 280                       | 161     |
| ZEUS WEST                | 339    | 440                        | 250       | 90      | 400      | 280                       | 161     |
| ZEUS NORTH               | 553.50 | 620                        | 430       | 110     | 700      | 440                       | 252     |
| SECRETARIAT 1            | 137    | 150                        | 80        | 35      | 140      | 100                       | -       |
| ZEUS TERRACE             | 583,86 | 240                        | -         | -       | 400      | 300                       | -       |
| DANAE/ATHENA             | 74     | 70                         | 50        | 30      | 80       | 40                        | 42      |
| EUROPA/ARTEMIS           | 78     | 70                         | 50        | 30      | 80       | 40                        | 42      |
| LEDA/APHRODITE           | 58     | 50                         | 40        | 25      | 60       | 30                        | 32      |
| DANAE+EUROPA+LEDA        | 212    | 270                        | 140       | 70      | 220      | 120                       | 105     |
| ATHENA+ARTEMIS+APHRODITE | 211    | 270                        | 140       | 70      | 220      | 120                       | 105     |
| HERA                     | 198    | 200                        | 140       | 70      | 220      | 120                       | 70      |
| OLYMPUS                  | 600    | -                          | -         | -       | 600      | 400                       | -       |
| MINOS                    | 407    | 500                        | 280       | 110     | 400      | 320                       | 210     |
| MINOS SOUTH              | 107    | 95                         | 55        | 40      | 120      | 60                        | 42      |
| MINOS NORTH              | 97.50  | 85                         | 55        | 40      | 80       | 60                        | 42      |
| MINOS NORTH+SOUTH        | 204    | 250                        | 150       | 70      | 200      | 120                       | 105     |
| MINOS EAST               | 193    | 220                        | 135       | 70      | 200      | 140                       | 105     |
| SECRETARIAT 0            | 138    | 160                        | 110       | 35      | 140      | 100                       | -       |
| ANTIGONI INDOOR          | 432    | 390                        | 210       | 90      | 400      | 320                       | 154     |
| ANTIGONI OUTDOOR         | 552    | 600                        | -         | -       | 600      | 400                       | -       |
| ANTIGONI INDOOR+OUTDOOR  | 977    | -                          | -         | -       | 1000     | 720                       | -       |
| APOLLO                   | 388    | 400                        | 250       | 60      | 380      | 240                       | 203     |
| APOLLO EAST              | 235    | 240                        | 150       | 44      | 240      | 140                       | 126     |
| APOLLO WEST              | 152    | 150                        | 60        | 30      | 100      | 80                        | 77      |
| SYNDICATE ROOM 1         | 66     | 85                         | 34        | 43      | -        | -                         | -       |
| SYNDICATE ROOM 2         | 63     | 80                         | 42        | 43      | -        | -                         | -       |
| SYNDICATE ROOM 3         | 42     | 55                         | 28        | 27      | -        | -                         | -       |
| SYNDICATE ROOMS 4        | 38     | 40                         | 27        | 19      | -        | -                         | -       |
| SYNDICATE ROOMS 5        | 38     | 40                         | 27        | 19      | -        | -                         | -       |
| SYNDICATE ROOM 7         | 59     | 81                         | 40        | 31      | -        | -                         | -       |
| SYNDICATE ROOM 8         | 136    | 180                        | 85        | 45      | -        | -                         | -       |
| SYNDICATE ROOMS 9        | 60     | 80                         | 44        | 35      | =        | -                         | -       |
| SYNDICATE ROOM 10        | 57     | 75                         | 45        | 36      | -        | -                         | -       |
| SYNDICATE ROOMS 11       | 60     | 80                         | 44        | 35      | =        | -                         | -       |
| SYNDICATE ROOM 12        | 56     | 75                         | 40        | 34      |          |                           |         |