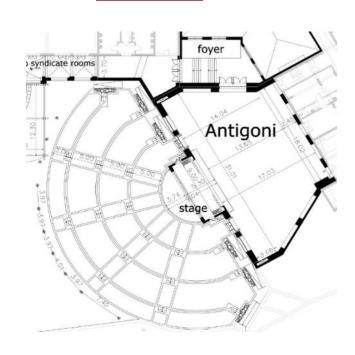

Level 1

Antigoni Hall

Apollo Hall

Syndicates Rooms Level 0

APOLLO east
APOLLO west

Syndicates Rooms Pool Level

# **Capacity Chart**

| Halls                    | Sqm    | Theatre                    | Classroom | U Shape | Cocktail | Banquet<br>Served<br>Menu | Cabaret |
|--------------------------|--------|----------------------------|-----------|---------|----------|---------------------------|---------|
|                          |        | 000000<br>000000<br>000000 |           |         | <u> </u> | 0                         |         |
| ZEUS                     | 1251   | 1700                       | 1000      | 200     | 1400     | 1000                      | 525     |
| ZEUS EAST+WEST           | 693.57 | 880                        | 520       | 130     | 800      | 550                       | 322     |
| ZEUS EAST                | 339    | 440                        | 250       | 90      | 400      | 280                       | 161     |
| ZEUS WEST                | 339    | 440                        | 250       | 90      | 400      | 280                       | 161     |
| ZEUS NORTH               | 553.50 | 620                        | 430       | 110     | 700      | 440                       | 252     |
| SECRETARIAT 1            | 137    | 150                        | 80        | 35      | 140      | 100                       | -       |
| ZEUS TERRACE             | 583,86 | 240                        | -         | -       | 400      | 300                       | -       |
| DANAE/ATHENA             | 74     | 70                         | 50        | 30      | 80       | 40                        | 42      |
| EUROPA/ARTEMIS           | 78     | 70                         | 50        | 30      | 80       | 40                        | 42      |
| LEDA/APHRODITE           | 58     | 50                         | 40        | 25      | 60       | 30                        | 32      |
| DANAE+EUROPA+LEDA        | 212    | 270                        | 140       | 70      | 220      | 120                       | 105     |
| ATHENA+ARTEMIS+APHRODITE | 211    | 270                        | 140       | 70      | 220      | 120                       | 105     |
| HERA                     | 198    | 200                        | 140       | 70      | 220      | 120                       | 70      |
| OLYMPUS                  | 600    | -                          | -         | -       | 600      | 400                       | -       |
| MINOS                    | 407    | 500                        | 280       | 110     | 400      | 320                       | 210     |
| MINOS SOUTH              | 107    | 95                         | 55        | 40      | 120      | 60                        | 42      |
| MINOS NORTH              | 97.50  | 85                         | 55        | 40      | 80       | 60                        | 42      |
| MINOS NORTH+SOUTH        | 204    | 250                        | 150       | 70      | 200      | 120                       | 105     |
| MINOS EAST               | 193    | 220                        | 135       | 70      | 200      | 140                       | 105     |
| SECRETARIAT 0            | 138    | 160                        | 110       | 35      | 140      | 100                       | -       |
| ANTIGONI INDOOR          | 432    | 390                        | 210       | 90      | 400      | 320                       | 154     |
| ANTIGONI OUTDOOR         | 552    | 600                        | -         | -       | 600      | 400                       | -       |
| ANTIGONI INDOOR+OUTDOOR  | 977    | -                          | -         | -       | 1000     | 720                       | -       |
| APOLLO                   | 388    | 400                        | 250       | 60      | 380      | 240                       | 203     |
| APOLLO EAST              | 235    | 240                        | 150       | 44      | 240      | 140                       | 126     |
| APOLLO WEST              | 152    | 150                        | 60        | 30      | 100      | 80                        | 77      |
| SYNDICATE ROOM 1         | 66     | 85                         | 34        | 43      | -        | -                         | -       |
| SYNDICATE ROOM 2         | 63     | 80                         | 42        | 43      | -        | -                         | -       |
| SYNDICATE ROOM 3         | 42     | 55                         | 28        | 27      | -        | -                         | -       |
| SYNDICATE ROOMS 4        | 38     | 40                         | 27        | 19      | -        | -                         | -       |
| SYNDICATE ROOMS 5        | 38     | 40                         | 27        | 19      | -        | -                         | -       |
| SYNDICATE ROOM 7         | 59     | 81                         | 40        | 31      | -        | -                         | -       |
| SYNDICATE ROOM 8         | 136    | 180                        | 85        | 45      | -        | -                         | -       |
| SYNDICATE ROOMS 9        | 60     | 80                         | 44        | 35      | =        | -                         | -       |
| SYNDICATE ROOM 10        | 57     | 75                         | 45        | 36      | -        | -                         | -       |
| SYNDICATE ROOMS 11       | 60     | 80                         | 44        | 35      | =        | -                         | -       |
| SYNDICATE ROOM 12        | 56     | 75                         | 40        | 34      |          |                           |         |