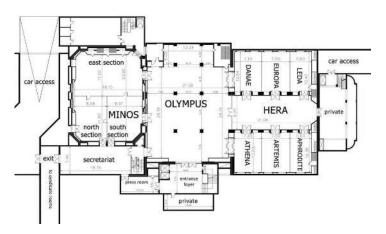

# **Capacity Chart**

| Halls                    | Sqm    | Theatre                    | Classroom | U Shape | Cocktail | Banquet<br>Served<br>Menu | Cabaret |
|--------------------------|--------|----------------------------|-----------|---------|----------|---------------------------|---------|
|                          |        | 000000<br>000000<br>000000 |           |         | <u> </u> | 0                         |         |
| ZEUS                     | 1251   | 1700                       | 1000      | 200     | 1400     | 1000                      | 525     |
| ZEUS EAST+WEST           | 693.57 | 880                        | 520       | 130     | 800      | 550                       | 322     |
| ZEUS EAST                | 339    | 440                        | 250       | 90      | 400      | 280                       | 161     |
| ZEUS WEST                | 339    | 440                        | 250       | 90      | 400      | 280                       | 161     |
| ZEUS NORTH               | 553.50 | 620                        | 430       | 110     | 700      | 440                       | 252     |
| SECRETARIAT 1            | 137    | 150                        | 80        | 35      | 140      | 100                       | -       |
| ZEUS TERRACE             | 583,86 | 240                        | -         | -       | 400      | 300                       | -       |
| DANAE/ATHENA             | 74     | 70                         | 50        | 30      | 80       | 40                        | 42      |
| EUROPA/ARTEMIS           | 78     | 70                         | 50        | 30      | 80       | 40                        | 42      |
| LEDA/APHRODITE           | 58     | 50                         | 40        | 25      | 60       | 30                        | 32      |
| DANAE+EUROPA+LEDA        | 212    | 270                        | 140       | 70      | 220      | 120                       | 105     |
| ATHENA+ARTEMIS+APHRODITE | 211    | 270                        | 140       | 70      | 220      | 120                       | 105     |
| HERA                     | 198    | 200                        | 140       | 70      | 220      | 120                       | 70      |
| OLYMPUS                  | 600    | -                          | -         | -       | 600      | 400                       | -       |
| MINOS                    | 407    | 500                        | 280       | 110     | 400      | 320                       | 210     |
| MINOS SOUTH              | 107    | 95                         | 55        | 40      | 120      | 60                        | 42      |
| MINOS NORTH              | 97.50  | 85                         | 55        | 40      | 80       | 60                        | 42      |
| MINOS NORTH+SOUTH        | 204    | 250                        | 150       | 70      | 200      | 120                       | 105     |
| MINOS EAST               | 193    | 220                        | 135       | 70      | 200      | 140                       | 105     |
| SECRETARIAT 0            | 138    | 160                        | 110       | 35      | 140      | 100                       | -       |
| ANTIGONI INDOOR          | 432    | 390                        | 210       | 90      | 400      | 320                       | 154     |
| ANTIGONI OUTDOOR         | 552    | 600                        | -         | -       | 600      | 400                       | -       |
| ANTIGONI INDOOR+OUTDOOR  | 977    | -                          | -         | -       | 1000     | 720                       | -       |
| APOLLO                   | 388    | 400                        | 250       | 60      | 380      | 240                       | 203     |
| APOLLO EAST              | 235    | 240                        | 150       | 44      | 240      | 140                       | 126     |
| APOLLO WEST              | 152    | 150                        | 60        | 30      | 100      | 80                        | 77      |
| SYNDICATE ROOM 1         | 66     | 85                         | 34        | 43      | -        | -                         | -       |
| SYNDICATE ROOM 2         | 63     | 80                         | 42        | 43      | -        | -                         | -       |
| SYNDICATE ROOM 3         | 42     | 55                         | 28        | 27      | -        | -                         | -       |
| SYNDICATE ROOMS 4        | 38     | 40                         | 27        | 19      | -        | -                         | -       |
| SYNDICATE ROOMS 5        | 38     | 40                         | 27        | 19      | -        | -                         | -       |
| SYNDICATE ROOM 7         | 59     | 81                         | 40        | 31      | -        | -                         | -       |
| SYNDICATE ROOM 8         | 136    | 180                        | 85        | 45      | -        | -                         | -       |
| SYNDICATE ROOMS 9        | 60     | 80                         | 44        | 35      | =        | -                         | -       |
| SYNDICATE ROOM 10        | 57     | 75                         | 45        | 36      | -        | -                         | -       |
| SYNDICATE ROOMS 11       | 60     | 80                         | 44        | 35      | =        | -                         | -       |
| SYNDICATE ROOM 12        | 56     | 75                         | 40        | 34      |          |                           |         |