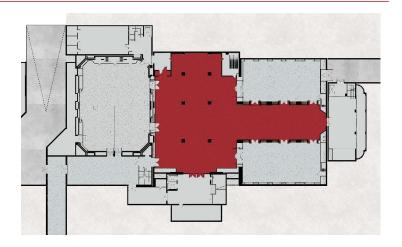

### FLOOR PLAN - LEVEL 0

#### HERA & OLYMPUS

Hera & Olympus may be united into one big Foyer, which will connect the other rooms of the Level 0. It is the best choice for a Foyer in the Level 0 and definitely the most convenient point for your delegates to take a break and exchange views. Hera & Olympus is also an excellent place to be used for standing cocktails, or as an exhibition area.