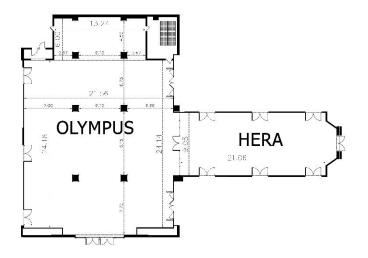

# **HALL PLAN**

#### **HALL SPECIFICATIONS**

| Area           | 798m²                    |
|----------------|--------------------------|
| Length x Width |                          |
| Ceiling Height | 5,00m (chandelier 3.65m) |
| Main Door      | 2,00 x 2,20m             |
| Day Light      | NO                       |
| Floor Cover    | Carpet                   |
| Floor Level    | 0                        |