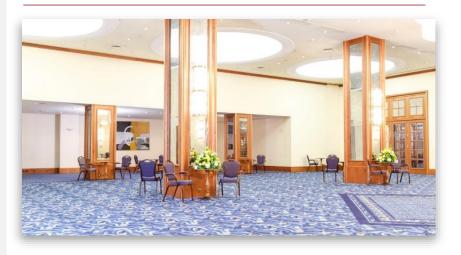

# **HALL VIEW**

#### HERA & OLYMPUS

Hera & Olympus may be united into one big Foyer, which will connect the other rooms of the Level 0. It is the best choice for a Foyer in the Level 0 and definitely the most convenient point for your delegates to take a break and exchange views. Hera & Olympus is also an excellent place to be used for standing cocktails, or as an exhibition area.