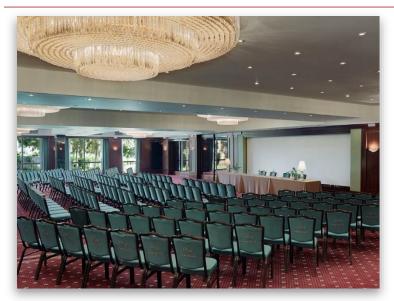

----------------|
| 26,50 x 14,65 m |
| 3,30m           |
| 1,70 x 2,20m    |
| YES             |
| Carpet          |
| +1              |
|                 |

#### **ROOM CAPACITIES**

| Theater     | 400 |
|-------------|-----|
| Classroom   | 250 |
| U-Shape     | 60  |
| Banquet:    |     |
| Cocktail    | 380 |
| Buffet      | 240 |
| Served Menu | 240 |

#### **TECHNICAL PACKAGE**

| WiFi   | YES |
|--------|-----|
| AV     | YES |
| Stage  | YES |
| Sound  | YES |
| Lights | YES |

## ABOUT THE ROOM

## APOLLO HALL

Apollo Hall is located on a perfect spot - on the entrance level, close to the building's entrance and with direct access to the court yard - offering natural daylight and the possibility to be divided in two separate parts, the Apollo East and Apollo West.

# HALL VIEW



## HALL PLAN



# **FLOOR PLAN**



**Creta Convention Centre**