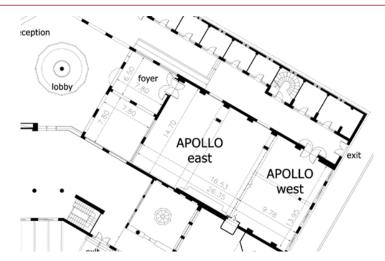

## HALL PLAN

## APOLLO HALL

Apollo Hall is located on a perfect spot - on the entrance level, close to the building's entrance and with direct access to the court yard - offering natural daylight and the possibility to be divided in two separate parts, the Apollo East and Apollo West.