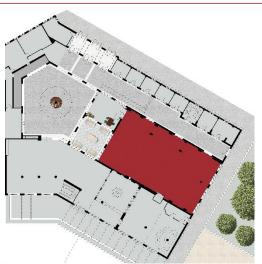

|
| 3,30m           |
| 1,70 x 2,20m    |
| YES             |
| Carpet          |
| +1              |
|                 |

#### **ROOM CAPACITIES**

| Theater     | 400 |
|-------------|-----|
| Classroom   | 250 |
| U-Shape     | 60  |
| Banquet:    |     |
| Cocktail    | 380 |
| Buffet      | 240 |
| Served Menu | 240 |

#### **TECHNICAL PACKAGE**

| WiFi   | YES |
|--------|-----|
| AV     | YES |
| Stage  | YES |
| Sound  | YES |
| Lights | YES |

## ABOUT THE ROOM

## APOLLO HALL

Apollo Hall is located on a perfect spot - on the entrance level, close to the building's entrance and with direct access to the court yard - offering natural daylight and the possibility to be divided in two separate parts, the Apollo East and Apollo West.

# HALL VIEW



## HALL PLAN



# **FLOOR PLAN**



**Creta Convention Centre**