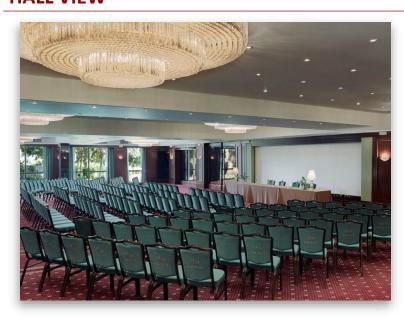

# **HALL VIEW**

# APOLLO HALL WEST

Part of Apollo Hall. Apollo West is located on a perfect spot - on the entrance level, close to the building's entrance and with direct access to the court yard.