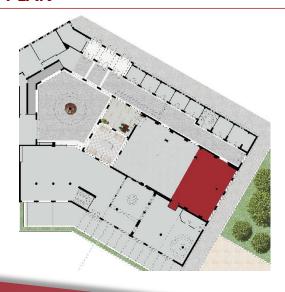

# **FLOOR PLAN**

# APOLLO HALL WEST

Part of Apollo Hall. Apollo West is located on a perfect spot - on the entrance level, close to the building's entrance and with direct access to the court yard.