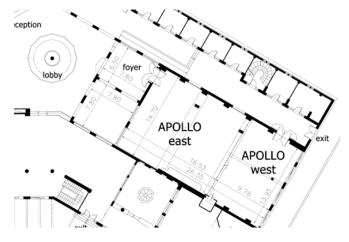

# **HALL PLAN**

# APOLLO HALL WEST

Part of Apollo Hall. Apollo West is located on a perfect spot - on the entrance level, close to the building's entrance and with direct access to the court yard.