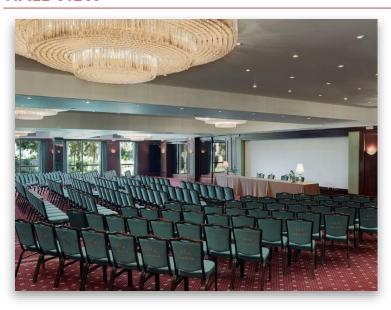

|-----------------|
| Length x Width | 16,05 x 14,65 m |
| Ceiling Height | 3,30m           |
| Main Door      | 1,70 x 2,10m    |
| Day Light      | YES             |
| Floor Cover    | Carpet          |
| Floor Level    | +1              |

#### **ROOM CAPACITIES**

| Theater     | 240 |
|-------------|-----|
| Classroom   | 150 |
| U-Shape     | 44  |
| Banquet:    |     |
| Cocktail    | 240 |
| Buffet      | 140 |
| Served Menu | 140 |

#### **TECHNICAL PACKAGE**

| WiFi   | YES |
|--------|-----|
| AV     | YES |
| Stage  | YES |
| Sound  | YES |
| Lights | YES |

## **ABOUT THE ROOM**

# APOLLO HALL EAST

Part of Apollo Hall. Apollo East is located on a perfect spot -on the entrance level, close to the building's entrance and with direct access to the court yard.

## **HALL VIEW**



## **HALL PLAN**



## **FLOOR PLAN**