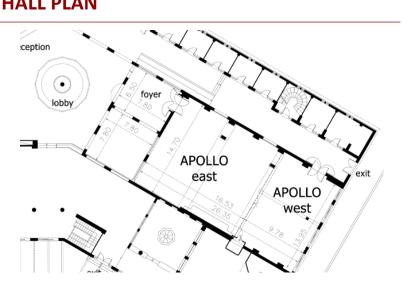

| Length x Width | 16,05 x 14,65 m |
| Ceiling Height | 3,30m           |
| Main Door      | 1,70 x 2,10m    |
| Day Light      | YES             |
| Floor Cover    | Carpet          |
| Floor Level    | +1              |

#### **ROOM CAPACITIES**

| Theater     | 240 |
|-------------|-----|
| Classroom   | 150 |
| U-Shape     | 44  |
| Banquet:    |     |
| Cocktail    | 240 |
| Buffet      | 140 |
| Served Menu | 140 |

#### **TECHNICAL PACKAGE**

| WiFi   | YES |
|--------|-----|
| AV     | YES |
| Stage  | YES |
| Sound  | YES |
| Lights | YES |

## **ABOUT THE ROOM**

# APOLLO HALL EAST

Part of Apollo Hall. Apollo East is located on a perfect spot -on the entrance level, close to the building's entrance and with direct access to the court yard.

## **HALL VIEW**



## **HALL PLAN**



## **FLOOR PLAN**