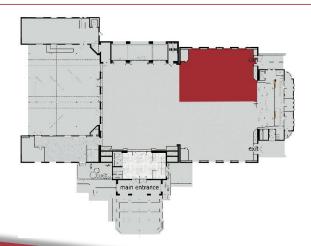

## **FLOOR PLAN**

# APOLLO HALL EAST

Part of Apollo Hall. Apollo East is located on a perfect spot -on the entrance level, close to the building's entrance and with direct access to the court yard.