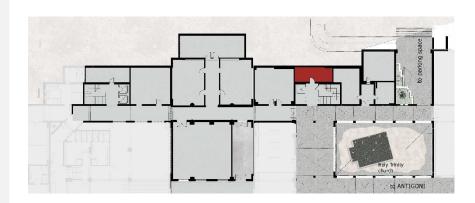

| NO            |
| Floor Cover    | Carpet        |
| Floor Level    | Pool          |

### **ROOM CAPACITIES**

| Theater     | 24 |
|-------------|----|
| Classroom   | 12 |
| U-Shape     | -  |
| Banquet:    |    |
| Cocktail    | -  |
| Buffet      | -  |
| Served Menu | -  |

## **TECHNICAL PACKAGE**

| WiFi   | YES |
|--------|-----|
| AV     | YES |
| Stage  | YES |
| Sound  | YES |
| Lights | YES |

## **ABOUT THE ROOM**

## SYNDICATE ROOM DEKATRIA (13)

The Syndicate room Dekatria (13) is the perfect place for presentations or B2B meetings because of its quiet and convenient location. It offers direct access to the parking area, while also it is connected with the other main halls of the Creta Convention Centre.

# **HALL VIEW**



## **HALL PLAN**



# FLOOR PLAN - POOL LEVEL