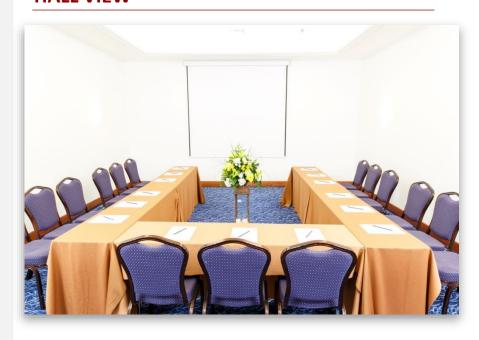

Main Door      | 0,90 x 2,20m  |
| Day Light      | NO            |
| Floor Cover    | Carpet        |
| Floor Level    | Pool          |

### **ROOM CAPACITIES**

| Theater     | 24 |
|-------------|----|
| Classroom   | 12 |
| U-Shape     | -  |
| Banquet:    |    |
| Cocktail    | -  |
| Buffet      | -  |
| Served Menu | -  |

## **TECHNICAL PACKAGE**

| WiFi   | YES |
|--------|-----|
| AV     | YES |
| Stage  | YES |
| Sound  | YES |
| Lights | YES |

## **ABOUT THE ROOM**

## SYNDICATE ROOM DEKATRIA (13)

The Syndicate room Dekatria (13) is the perfect place for presentations or B2B meetings because of its quiet and convenient location. It offers direct access to the parking area, while also it is connected with the other main halls of the Creta Convention Centre.

# **HALL VIEW**



## **HALL PLAN**



# FLOOR PLAN - POOL LEVEL