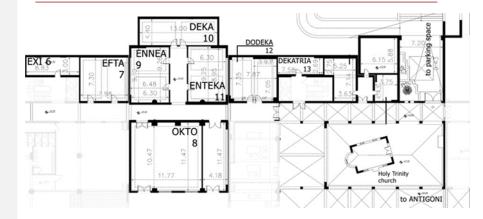

0 x 2,20m  |
| Day Light      | NO            |
| Floor Cover    | Carpet        |
| Floor Level    | Pool          |

### **ROOM CAPACITIES**

| Theater     | 24 |
|-------------|----|
| Classroom   | 12 |
| U-Shape     | -  |
| Banquet:    |    |
| Cocktail    | -  |
| Buffet      | -  |
| Served Menu | -  |

## **TECHNICAL PACKAGE**

| WiFi   | YES |
|--------|-----|
| AV     | YES |
| Stage  | YES |
| Sound  | YES |
| Lights | YES |

## **ABOUT THE ROOM**

## SYNDICATE ROOM DEKATRIA (13)

The Syndicate room Dekatria (13) is the perfect place for presentations or B2B meetings because of its quiet and convenient location. It offers direct access to the parking area, while also it is connected with the other main halls of the Creta Convention Centre.

# **HALL VIEW**



## **HALL PLAN**



# FLOOR PLAN - POOL LEVEL