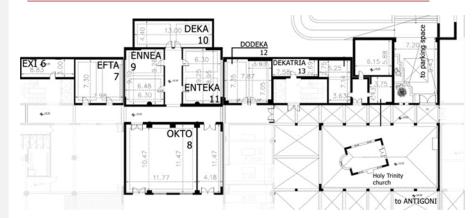

### HALL PLAN

# SYNDICATE ROOM DODEKA (12)

#### ABOUT THE ROOM

SYNDICATE ROOM DODEKA (12)

The Syndicate room Dodeka (12) is the perfect place for presentations or B2B meetings because of its quiet and convenient location. It offers direct access to the parking area, while also it is connected with the other main halls of the Creta Convention Centre.