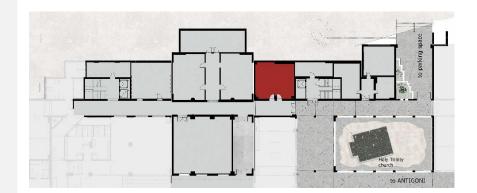

## FLOOR PLAN – POOL LEVEL

**Creta Convention Centre**

# SYNDICATE ROOM DODEKA (12)

#### ABOUT THE ROOM

SYNDICATE ROOM DODEKA (12)

The Syndicate room Dodeka (12) is the perfect place for presentations or B2B meetings because of its quiet and convenient location. It offers direct access to the parking area, while also it is connected with the other main halls of the Creta Convention Centre.