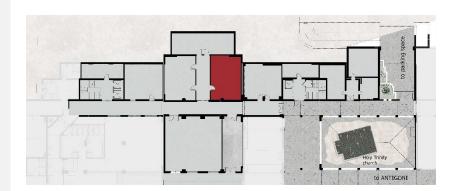

|
| Day Light      | NO            |
| Floor Cover    | Carpet        |
| Floor Level    | Pool          |

#### **ROOM CAPACITIES**

| Theater     | 80 |
|-------------|----|
| Classroom   | 44 |
| U-Shape     | 35 |
| Banquet:    |    |
| Cocktail    | -  |
| Buffet      | -  |
| Served Menu | -  |

#### **TECHNICAL PACKAGE**

| WiFi   | YES |
|--------|-----|
| AV     | YES |
| Stage  | YES |
| Sound  | YES |
| Lights | YES |

#### **ABOUT THE ROOM**

SYNDICATE ROOM ENTEKA (11)

The Syndicate room ENTEKA (11) is the perfect place for presentations or B2B meetings because of its quiet and convenient location. It offers direct access to the parking area, while also it is connected with the other main halls of the Creta Convention Centre.





### HALL PLAN



## FLOOR PLAN – POOL LEVEL



#### **Creta Convention Centre**