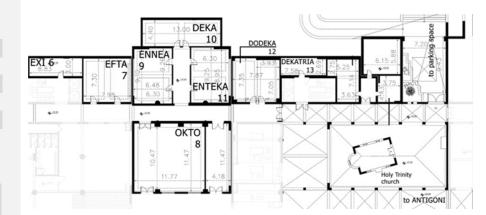

Main Door      | 0,90 x 2,10m  |
| Day Light      | NO            |
| Floor Cover    | Carpet        |
| Floor Level    | Pool          |

#### **ROOM CAPACITIES**

| Theater     | 80 |
|-------------|----|
| Classroom   | 44 |
| U-Shape     | 35 |
| Banquet:    |    |
| Cocktail    | -  |
| Buffet      | -  |
| Served Menu | -  |

#### **TECHNICAL PACKAGE**

| WiFi   | YES |
|--------|-----|
| AV     | YES |
| Stage  | YES |
| Sound  | YES |
| Lights | YES |

#### **ABOUT THE ROOM**

SYNDICATE ROOM ENTEKA (11)

The Syndicate room ENTEKA (11) is the perfect place for presentations or B2B meetings because of its quiet and convenient location. It offers direct access to the parking area, while also it is connected with the other main halls of the Creta Convention Centre.





### HALL PLAN



## FLOOR PLAN – POOL LEVEL



#### **Creta Convention Centre**