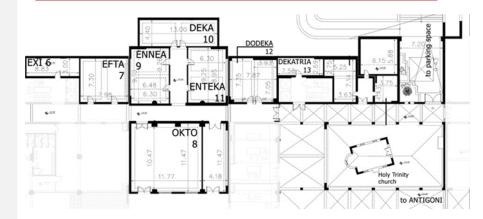

| 0,90 x 2,10m  |
| Day Light      | NO            |
| Floor Cover    | Carpet        |
| Floor Level    | Pool          |

#### **ROOM CAPACITIES**

| Theater     | 80 |
|-------------|----|
| Classroom   | 44 |
| U-Shape     | 35 |
| Banquet:    |    |
| Cocktail    | -  |
| Buffet      | -  |
| Served Menu | -  |

### **TECHNICAL PACKAGE**

| WiFi   | YES |
|--------|-----|
| AV     | YES |
| Stage  | YES |
| Sound  | YES |
| Lights | YES |

## **ABOUT THE ROOM**

# SYNDICATE ROOM ENNIA (9)

The Syndicate room Ennia (9) is the perfect place for presentations or B2B meetings because of its quiet and convenient location. It offers direct access to the parking area, while also it is connected with the other main halls of the Creta Convention Centre.

# **HALL VIEW**



## **HALL PLAN**



# FLOOR PLAN - POOL LEVEL