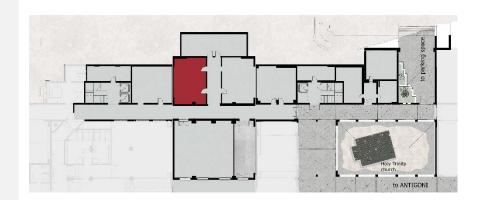

ht      | NO            |
| Floor Cover    | Carpet        |
| Floor Level    | Pool          |

#### **ROOM CAPACITIES**

| Theater     | 80 |
|-------------|----|
| Classroom   | 44 |
| U-Shape     | 35 |
| Banquet:    |    |
| Cocktail    | -  |
| Buffet      | -  |
| Served Menu | -  |

### **TECHNICAL PACKAGE**

| WiFi   | YES |
|--------|-----|
| AV     | YES |
| Stage  | YES |
| Sound  | YES |
| Lights | YES |

## **ABOUT THE ROOM**

# SYNDICATE ROOM ENNIA (9)

The Syndicate room Ennia (9) is the perfect place for presentations or B2B meetings because of its quiet and convenient location. It offers direct access to the parking area, while also it is connected with the other main halls of the Creta Convention Centre.

# **HALL VIEW**



## **HALL PLAN**



# FLOOR PLAN - POOL LEVEL