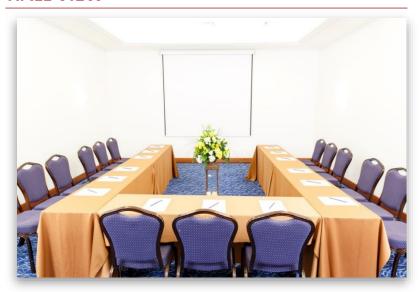

|
| Main Door      | 0,90 x 2,10m  |
| Day Light      | NO            |
| Floor Cover    | Carpet        |
| Floor Level    | Pool          |

#### **ROOM CAPACITIES**

| Theater     | 80 |
|-------------|----|
| Classroom   | 44 |
| U-Shape     | 35 |
| Banquet:    |    |
| Cocktail    | -  |
| Buffet      | -  |
| Served Menu | -  |

### **TECHNICAL PACKAGE**

| WiFi   | YES |
|--------|-----|
| AV     | YES |
| Stage  | YES |
| Sound  | YES |
| Lights | YES |

## **ABOUT THE ROOM**

# SYNDICATE ROOM ENNIA (9)

The Syndicate room Ennia (9) is the perfect place for presentations or B2B meetings because of its quiet and convenient location. It offers direct access to the parking area, while also it is connected with the other main halls of the Creta Convention Centre.

# **HALL VIEW**



## **HALL PLAN**



# FLOOR PLAN - POOL LEVEL