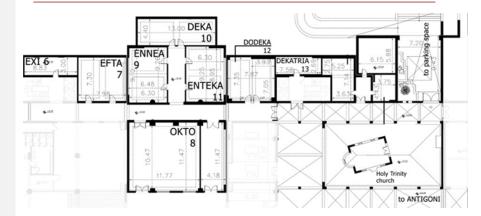

10m    |
| Day Light      | YES             |
| Floor Cover    | Carpet          |
| Floor Level    | Pool            |

### **ROOM CAPACITIES**

| Theater     | 180 |
|-------------|-----|
| Classroom   | 85  |
| U-Shape     | 45  |
| Banquet:    |     |
| Cocktail    | -   |
| Buffet      | -   |
| Served Menu | -   |

### **TECHNICAL PACKAGE**

| WiFi   | YES |
|--------|-----|
| AV     | YES |
| Stage  | YES |
| Sound  | YES |
| Lights | YES |

## **ABOUT THE ROOM**

# SYNDICATE ROOM OKTO (8)

The Syndicate room OKTO (8) is the perfect place for presentations or B2B meetings because of its quiet and convenient location. It offers direct access to the parking area, while also it is connected with the other main halls of the Creta Convention Centre.

# **HALL VIEW**



## **HALL PLAN**



# FLOOR PLAN - POOL LEVEL