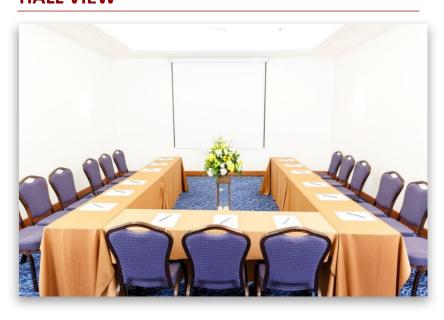

oor      | 1,80 x 2,10m    |
| Day Light      | YES             |
| Floor Cover    | Carpet          |
| Floor Level    | Pool            |

### **ROOM CAPACITIES**

| Theater     | 180 |
|-------------|-----|
| Classroom   | 85  |
| U-Shape     | 45  |
| Banquet:    |     |
| Cocktail    | -   |
| Buffet      | -   |
| Served Menu | -   |

### **TECHNICAL PACKAGE**

| WiFi   | YES |
|--------|-----|
| AV     | YES |
| Stage  | YES |
| Sound  | YES |
| Lights | YES |

## **ABOUT THE ROOM**

# SYNDICATE ROOM OKTO (8)

The Syndicate room OKTO (8) is the perfect place for presentations or B2B meetings because of its quiet and convenient location. It offers direct access to the parking area, while also it is connected with the other main halls of the Creta Convention Centre.

# **HALL VIEW**



## **HALL PLAN**



# FLOOR PLAN - POOL LEVEL