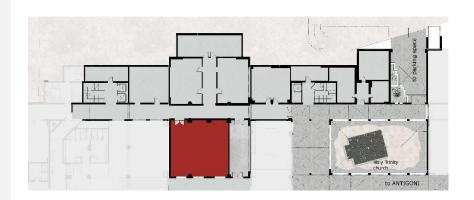

ES             |
| Floor Cover    | Carpet          |
| Floor Level    | Pool            |

### **ROOM CAPACITIES**

| Theater     | 180 |
|-------------|-----|
| Classroom   | 85  |
| U-Shape     | 45  |
| Banquet:    |     |
| Cocktail    | -   |
| Buffet      | -   |
| Served Menu | -   |

### **TECHNICAL PACKAGE**

| WiFi   | YES |
|--------|-----|
| AV     | YES |
| Stage  | YES |
| Sound  | YES |
| Lights | YES |

## **ABOUT THE ROOM**

# SYNDICATE ROOM OKTO (8)

The Syndicate room OKTO (8) is the perfect place for presentations or B2B meetings because of its quiet and convenient location. It offers direct access to the parking area, while also it is connected with the other main halls of the Creta Convention Centre.

# **HALL VIEW**



## **HALL PLAN**



# FLOOR PLAN - POOL LEVEL