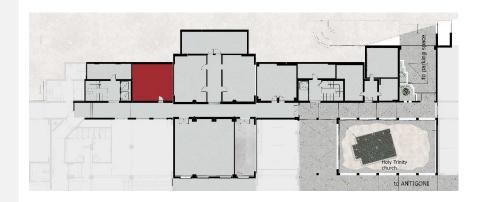

| 0,90 x 2,10m  |
| Day Light      | NO            |
| Floor Cover    | Carpet        |
| Floor Level    | Pool          |

#### **ROOM CAPACITIES**

| Theater     | 81 |
|-------------|----|
| Classroom   | 40 |
| U-Shape     | 31 |
| Banquet:    |    |
| Cocktail    | -  |
| Buffet      | -  |
| Served Menu | -  |

#### **TECHNICAL PACKAGE**

| AV YES |
|--------|
| 7.10   |
| Stage  |
| Sound  |
| Lights |

#### **ABOUT THE ROOM**

# SYNDICATE ROOM EPTA (7)

The Syndicate room Epta (7) is the perfect place for presentations or B2B meetings because of its quiet and convenient location. It offers direct access to the parking area, while also it is connected with the other main halls of the Creta Convention Centre.

## **HALL VIEW**



## **HALL PLAN**



## FLOOR PLAN - POOL LEVEL