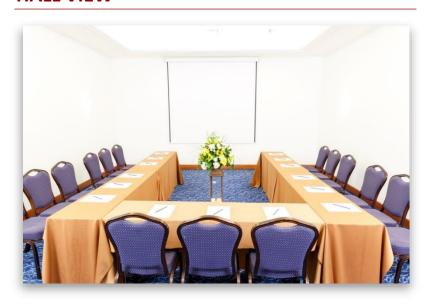

m |
| Ceiling Height | 2,80m         |
| Main Door      | 0,90 x 2,10m  |
| Day Light      | NO            |
| Floor Cover    | Carpet        |
| Floor Level    | Pool          |

#### **ROOM CAPACITIES**

| Theater     | 81 |
|-------------|----|
| Classroom   | 40 |
| U-Shape     | 31 |
| Banquet:    |    |
| Cocktail    | -  |
| Buffet      | -  |
| Served Menu | -  |

#### **TECHNICAL PACKAGE**

| AV YES |
|--------|
| 7.10   |
| Stage  |
| Sound  |
| Lights |

#### **ABOUT THE ROOM**

# SYNDICATE ROOM EPTA (7)

The Syndicate room Epta (7) is the perfect place for presentations or B2B meetings because of its quiet and convenient location. It offers direct access to the parking area, while also it is connected with the other main halls of the Creta Convention Centre.

## **HALL VIEW**



## **HALL PLAN**



## FLOOR PLAN - POOL LEVEL