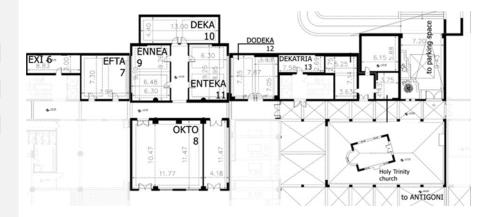

| 2,80m         |
| Main Door      | 0,90 x 2,10m  |
| Day Light      | NO            |
| Floor Cover    | Carpet        |
| Floor Level    | Pool          |

#### **ROOM CAPACITIES**

| Theater     | 81 |
|-------------|----|
| Classroom   | 40 |
| U-Shape     | 31 |
| Banquet:    |    |
| Cocktail    | -  |
| Buffet      | -  |
| Served Menu | -  |

#### **TECHNICAL PACKAGE**

| AV YES |
|--------|
| 7.10   |
| Stage  |
| Sound  |
| Lights |

#### **ABOUT THE ROOM**

# SYNDICATE ROOM EPTA (7)

The Syndicate room Epta (7) is the perfect place for presentations or B2B meetings because of its quiet and convenient location. It offers direct access to the parking area, while also it is connected with the other main halls of the Creta Convention Centre.

## **HALL VIEW**



## **HALL PLAN**



## FLOOR PLAN - POOL LEVEL