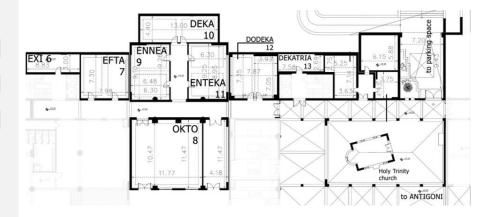

| 0,90 x 2,10m  |
| Day Light      | NO            |
| Floor Cover    | Carpet        |
| Floor Level    | Pool          |

### **ROOM CAPACITIES**

| Theater     | 25 |
|-------------|----|
| Classroom   | -  |
| U-Shape     | -  |
| Banquet:    |    |
| Cocktail    | -  |
| Buffet      | -  |
| Served Menu | -  |

### **TECHNICAL PACKAGE**

| WiFi   | YES |
|--------|-----|
| AV     | YES |
| Stage  | YES |
| Sound  | YES |
| Lights | YES |

### **ABOUT THE ROOM**

## SYNDICATE ROOM EXI (6)

The Syndicate room Exi (6) is the perfect place for presentations or B2B meetings because of its quiet and convenient location. It offers direct access to the parking area, while also it is connected with the other main halls of the Creta Convention Centre.

# **HALL VIEW**



### **HALL PLAN**



### FLOOR PLAN - POOL LEVEL