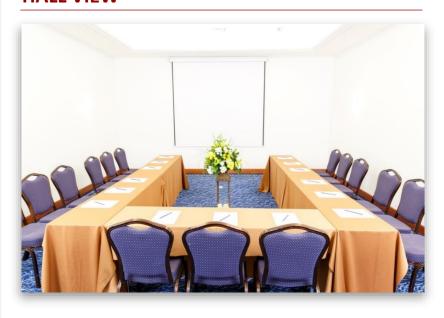

|
| Main Door      | 0,90 x 2,10m  |
| Day Light      | NO            |
| Floor Cover    | Carpet        |
| Floor Level    | Pool          |

### **ROOM CAPACITIES**

| Theater     | 25 |
|-------------|----|
| Classroom   | -  |
| U-Shape     | -  |
| Banquet:    |    |
| Cocktail    | -  |
| Buffet      | -  |
| Served Menu | -  |

### **TECHNICAL PACKAGE**

| WiFi   | YES |
|--------|-----|
| AV     | YES |
| Stage  | YES |
| Sound  | YES |
| Lights | YES |

### **ABOUT THE ROOM**

## SYNDICATE ROOM EXI (6)

The Syndicate room Exi (6) is the perfect place for presentations or B2B meetings because of its quiet and convenient location. It offers direct access to the parking area, while also it is connected with the other main halls of the Creta Convention Centre.

# **HALL VIEW**



### **HALL PLAN**



### FLOOR PLAN - POOL LEVEL