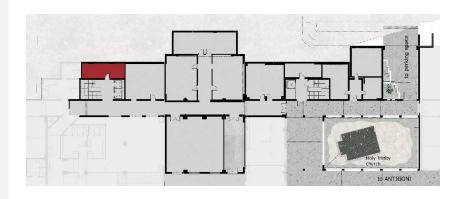

ht      | NO            |
| Floor Cover    | Carpet        |
| Floor Level    | Pool          |

### **ROOM CAPACITIES**

| Theater     | 25 |
|-------------|----|
| Classroom   | -  |
| U-Shape     | -  |
| Banquet:    |    |
| Cocktail    | -  |
| Buffet      | -  |
| Served Menu | -  |

### **TECHNICAL PACKAGE**

| WiFi   | YES |
|--------|-----|
| AV     | YES |
| Stage  | YES |
| Sound  | YES |
| Lights | YES |

### **ABOUT THE ROOM**

## SYNDICATE ROOM EXI (6)

The Syndicate room Exi (6) is the perfect place for presentations or B2B meetings because of its quiet and convenient location. It offers direct access to the parking area, while also it is connected with the other main halls of the Creta Convention Centre.

# **HALL VIEW**



### **HALL PLAN**



### FLOOR PLAN - POOL LEVEL