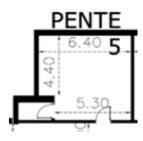

## **HALL PLAN**

### **HALL SPECIFICATIONS**

| Area           | 38m²          |
|----------------|---------------|
| Length x Width | 6,20 x 6,10 m |
| Ceiling Height | 3,50m         |
| Main Door      | 0,90 x 2,20m  |
| Day Light      | NO            |
| Floor Cover    | Carpet        |
| Floor Level    | 0             |