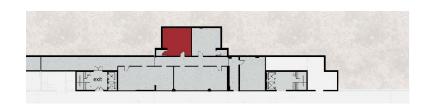

,50m         |
| Main Door      | 0,90 x 2,20m  |
| Day Light      | NO            |
| Floor Cover    | Carpet        |
| Floor Level    | 0             |

### **ROOM CAPACITIES**

| Theater     | 40 |
|-------------|----|
| Classroom   | 27 |
| U-Shape     | 19 |
| Banquet:    |    |
| Cocktail    | -  |
| Buffet      | -  |
| Served Menu | -  |

### **TECHNICAL PACKAGE**

| WiFi   | YES |
|--------|-----|
| AV     | YES |
| Stage  | YES |
| Sound  | YES |
| Lights | YES |
|        |     |

# **ABOUT THE ROOM**

# SYNDICATE ROOM PENTE (5)

The Syndicate room Pente (5) is the perfect place for presentations or B2B meetings because of its quiet and convenient location (connected by a corridor to the main halls of the Level 0).

# **HALL VIEW**



## **HALL PLAN**



# FLOOR PLAN - LEVEL 0