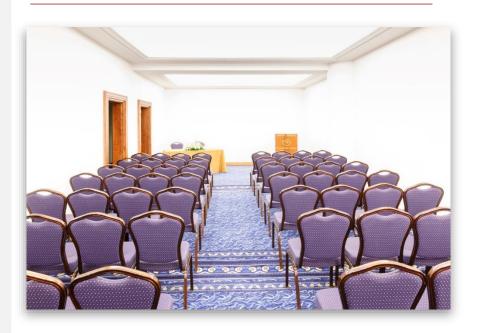

| 6,20 x 6,10 m |
| Ceiling Height | 3,50m         |
| Main Door      | 0,90 x 2,20m  |
| Day Light      | NO            |
| Floor Cover    | Carpet        |
| Floor Level    | 0             |

#### **ROOM CAPACITIES**

| Theater     | 40 |
|-------------|----|
| Classroom   | 27 |
| U-Shape     | 19 |
| Banquet:    |    |
| Cocktail    | -  |
| Buffet      | -  |
| Served Menu | -  |

#### **TECHNICAL PACKAGE**

| WiFi   | YES |
|--------|-----|
| AV     | YES |
| Stage  | YES |
| Sound  | YES |
| Lights | YES |
|        |     |

## **ABOUT THE ROOM**

## SYNDICATE ROOM TESSERA (4)

The Syndicate room Tessera (4) is the perfect place for presentations or B2B meetings because of its quiet and convenient location (connected by a corridor to the main halls of the Level 0).

# **HALL VIEW**



#### **HALL PLAN**



### FLOOR PLAN - LEVEL 0