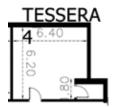

#### **HALL PLAN**

#### **HALL SPECIFICATIONS**

| Area           | 38m²          |
|----------------|---------------|
| Length x Width | 6,20 x 6,10 m |
| Ceiling Height | 3,50m         |
| Main Door      | 0,90 x 2,20m  |
| Day Light      | NO            |
| Floor Cover    | Carpet        |
| Floor Level    | 0             |