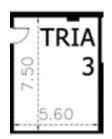

#### HALL SPECIFICATIONS

| Area           | 42m <sup>2</sup> |
|----------------|------------------|
| Length x Width | 5,65 x 7,50 m    |
| Ceiling Height | 3,50m            |
| Main Door      | 1,80 x 2,20m     |
| Day Light      | NO               |
| Floor Cover    | Carpet           |
| Floor Level    | 0                |

### HALL PLAN

HALL VIEW