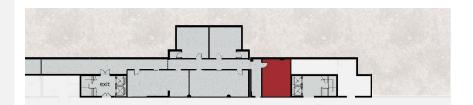

|
| Main Door      | 1,80 x 2,20m     |
| Day Light      | NO               |
| Floor Cover    | Carpet           |
| Floor Level    | 0                |

#### **ROOM CAPACITIES**

| Theater     | 55 |
|-------------|----|
| Classroom   | 28 |
| U-Shape     | 27 |
| Banquet:    |    |
| Cocktail    | -  |
| Buffet      | -  |
| Served Menu | -  |

#### **TECHNICAL PACKAGE**

| WiFi   | YES |
|--------|-----|
| AV     | YES |
| Stage  | YES |
| Sound  | YES |
| Lights | YES |
|        |     |

#### ABOUT THE ROOM

SYNDICATE ROOM TRIA (3)

The Syndicate room Tria (3) is the perfect place for presentations or B2B meetings because of its quiet and convenient location (connected by a corridor to the main halls of the Level 0).



### HALL PLAN

HALL VIEW



## **FLOOR PLAN – LEVEL 0**



#### **Creta Convention Centre**