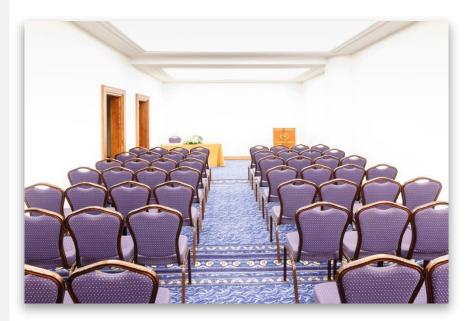

h x Width | 5,65 x 7,50 m    |
| Ceiling Height | 3,50m            |
| Main Door      | 1,80 x 2,20m     |
| Day Light      | NO               |
| Floor Cover    | Carpet           |
| Floor Level    | 0                |

#### **ROOM CAPACITIES**

| Theater     | 55 |
|-------------|----|
| Classroom   | 28 |
| U-Shape     | 27 |
| Banquet:    |    |
| Cocktail    | -  |
| Buffet      | -  |
| Served Menu | -  |

#### **TECHNICAL PACKAGE**

| WiFi   | YES |
|--------|-----|
| AV     | YES |
| Stage  | YES |
| Sound  | YES |
| Lights | YES |
|        |     |

#### ABOUT THE ROOM

SYNDICATE ROOM TRIA (3)

The Syndicate room Tria (3) is the perfect place for presentations or B2B meetings because of its quiet and convenient location (connected by a corridor to the main halls of the Level 0).



### HALL PLAN

HALL VIEW



## **FLOOR PLAN – LEVEL 0**



#### **Creta Convention Centre**