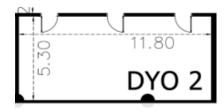

### **HALL PLAN**

#### **HALL SPECIFICATIONS**

| Area           | 63m²           |
|----------------|----------------|
| Length x Width | 11,80 x 5,30 m |
| Ceiling Height | 3,50m          |
| Main Door      | 0,90 x 2,20m   |
| Day Light      | NO             |
| Floor Cover    | Carpet         |
| Floor Level    | 0              |