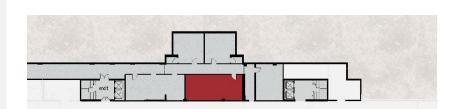

eight | 3,50m          |
| Main Door      | 0,90 x 2,20m   |
| Day Light      | NO             |
| Floor Cover    | Carpet         |
| Floor Level    | 0              |

#### **ROOM CAPACITIES**

| Theater     | 80 |
|-------------|----|
| Classroom   | 42 |
| U-Shape     | 43 |
| Banquet:    |    |
| Cocktail    | -  |
| Buffet      | -  |
| Served Menu | -  |

#### **TECHNICAL PACKAGE**

| WiFi   | YES |
|--------|-----|
| AV     | YES |
| Stage  | YES |
| Sound  | YES |
| Lights | YES |

## **ABOUT THE ROOM**

## SYNDICATE ROOM DYO (2)

The Syndicate room Dyo (2) is the perfect place for presentations or B2B meetings because of its quiet and convenient location (connected by a corridor to the main halls of the Level 0).

## **HALL VIEW**



### **HALL PLAN**



## FLOOR PLAN - LEVEL 0