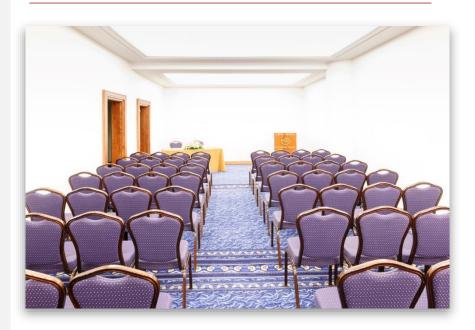

## **HALL VIEW**

## SYNDICATE ROOM DYO (2)

The Syndicate room Dyo (2) is the perfect place for presentations or B2B meetings because of its quiet and convenient location (connected by a corridor to the main halls of the Level 0).