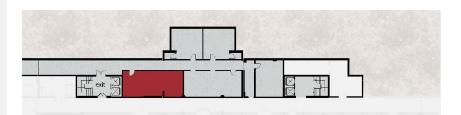

ight | 3,50m          |
| Main Door      | 0,90 x 2,20m   |
| Day Light      | NO             |
| Floor Cover    | Carpet         |
| Floor Level    | 0              |

#### **ROOM CAPACITIES**

| Theater     | 85 |
|-------------|----|
| Classroom   | 34 |
| U-Shape     | 43 |
| Banquet:    |    |
| Cocktail    | -  |
| Buffet      | -  |
| Served Menu | -  |

#### **TECHNICAL PACKAGE**

| WiFi   | YES |
|--------|-----|
| AV     | YES |
| Stage  | YES |
| Sound  | YES |
| Lights | YES |
|        |     |

#### ABOUT THE ROOM

SYNDICATE ROOM ENA (1)

The Syndicate room Ena (1) is the perfect place for presentations or B2B meetings because of its quiet and convenient location (connected by a corridor to the main halls of the Level 0).



### HALL PLAN

HALL VIEW



## FLOOR PLAN – LEVEL 0



#### **Creta Convention Centre**