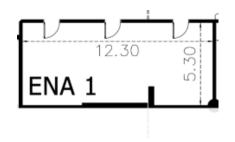

# SYNDICATE ROOM ENA (1)

#### HALL SPECIFICATIONS

| Area           | 66m²           |
|----------------|----------------|
| Length x Width | 12,43 x 5,30 m |
| Ceiling Height | 3,50m          |
| Main Door      | 0,90 x 2,20m   |
| Day Light      | NO             |
| Floor Cover    | Carpet         |
| Floor Level    | 0              |