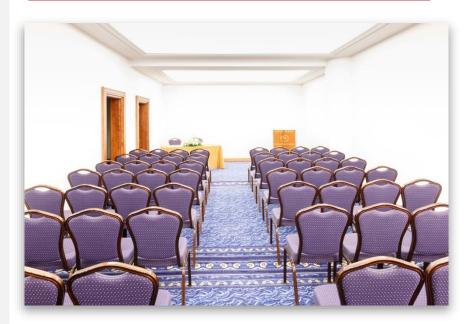

-----|
| Length x Width | 12,43 x 5,30 m |
| Ceiling Height | 3,50m          |
| Main Door      | 0,90 x 2,20m   |
| Day Light      | NO             |
| Floor Cover    | Carpet         |
| Floor Level    | 0              |

#### **ROOM CAPACITIES**

| Theater     | 85 |
|-------------|----|
| Classroom   | 34 |
| U-Shape     | 43 |
| Banquet:    |    |
| Cocktail    | -  |
| Buffet      | -  |
| Served Menu | -  |

#### **TECHNICAL PACKAGE**

| WiFi   | YES |
|--------|-----|
| AV     | YES |
| Stage  | YES |
| Sound  | YES |
| Lights | YES |
|        |     |

#### ABOUT THE ROOM

SYNDICATE ROOM ENA (1)

The Syndicate room Ena (1) is the perfect place for presentations or B2B meetings because of its quiet and convenient location (connected by a corridor to the main halls of the Level 0).



### HALL PLAN

HALL VIEW



## FLOOR PLAN – LEVEL 0



#### **Creta Convention Centre**