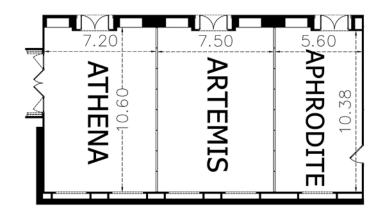

## HALL PLAN

# ATHENA & ARTEMIS & APHRODITE

#### HALL SPECIFICATIONS

| Area           | 211m <sup>2</sup>        |
|----------------|--------------------------|
| Length x Width | 20,40 x 10,60 m          |
| Ceiling Height | 5,00m (chandelier 3.65m) |
| Main Door      | 1,80 x 2,70m             |
| Day Light      | NO                       |
| Floor Cover    | Carpet                   |
| Floor Level    | 0                        |