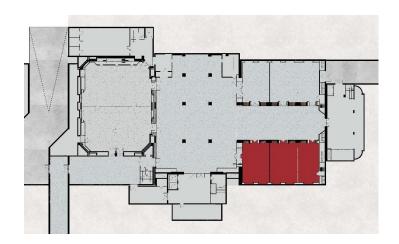

|
| Floor Level    | 0                        |

#### **ROOM CAPACITIES**

| Theater      | 270 |
|--------------|-----|
| Classing and | 140 |
| Classroom    | 140 |
| U-Shape      | 70  |
|              |     |
| Banquet:     |     |
| Cocktail     | 220 |
| Buffet       | 120 |
| Served Menu  | 160 |
| Served Meriu | 100 |

#### **TECHNICAL PACKAGE**

| WiFi   | YES |
|--------|-----|
| AV     | YES |
| Stage  | YES |
| Sound  | YES |
| Lights | YES |

#### **ABOUT THE ROOM**

ATHENA & ARTEMIS & APHRODITE

Offering direct access to Hera & Olympus halls, the room Athena + Artemis + Aphrodite is created by the union of the three homonymous rooms and offers a bigger space and more possibilities for different set up.

### HALL VIEW



## HALL PLAN



## FLOOR PLAN – LEVEL 0



#### **Creta Convention Centre**