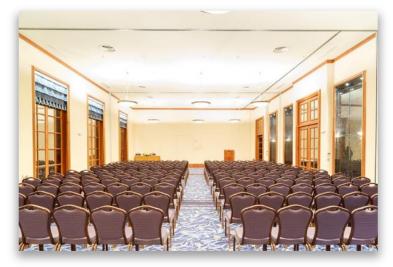

### HALL VIEW

#### **ABOUT THE ROOM**

ATHENA & ARTEMIS & APHRODITE

Offering direct access to Hera & Olympus halls, the room Athena + Artemis + Aphrodite is created by the union of the three homonymous rooms and offers a bigger space and more possibilities for different set up.