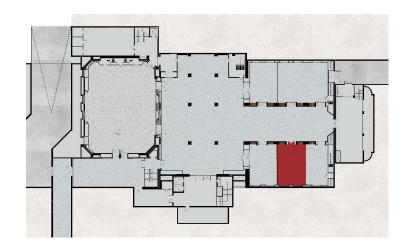

|
| Floor Cover    | Carpet                   |
| Floor Level    | 0                        |

#### **ROOM CAPACITIES**

| Theater     | 70 |
|-------------|----|
| Classroom   | 50 |
| U-Shape     | 30 |
| Banquet:    |    |
| Cocktail    | 80 |
| Buffet      | 40 |
| Served Menu | 60 |

#### **TECHNICAL PACKAGE**

| WiFi   | YES |
|--------|-----|
| AV     | YES |
| Stage  | YES |
| Sound  | YES |
| Lights | YES |
|        |     |

#### **ABOUT THE ROOM**

#### ARTEMIS

Artemis is an excellent room for meetings or presentations, although it certainly may be used in dozens of different ways. It offers an exit to Hera hall and is located next to Athena and Aphrodite rooms that may be united into one separate room.

### **HALL VIEW**



## HALL PLAN



## **FLOOR PLAN – LEVEL 0**



#### **Creta Convention Centre**