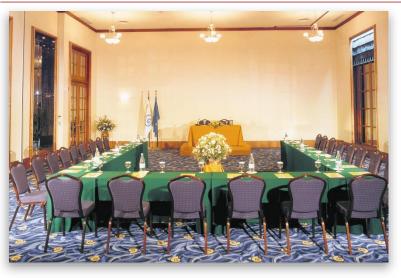

### **HALL VIEW**

#### ARTEMIS

Artemis is an excellent room for meetings or presentations, although it certainly may be used in dozens of different ways. It offers an exit to Hera hall and is located next to Athena and Aphrodite rooms that may be united into one separate room.