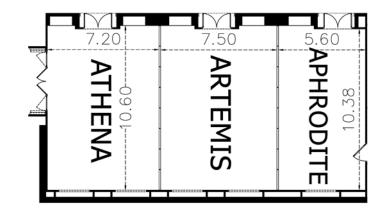

## HALL PLAN

#### ARTEMIS

Artemis is an excellent room for meetings or presentations, although it certainly may be used in dozens of different ways. It offers an exit to Hera hall and is located next to Athena and Aphrodite rooms that may be united into one separate room.