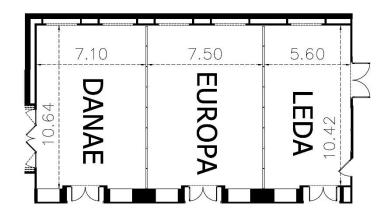

## **HALL PLAN**

#### **HALL SPECIFICATIONS**

| Area           | 212m²                    |  |
|----------------|--------------------------|--|
| Length x Width | 20,40 x 10,64 m          |  |
| Ceiling Height | 5,00m (chandelier 3.65m) |  |
| Main Door      | 1,80 x 2,70m             |  |
| Day Light      | NO                       |  |
| Floor Cover    | Carpet                   |  |
| Floor Level    | 0                        |  |

#### **ROOM CAPACITIES**

| Theater     | 270 |
|-------------|-----|
| Classroom   | 140 |
| U-Shape     | 70  |
| Banquet:    |     |
| Cocktail    | 220 |
| Buffet      | 120 |
| Served Menu | 160 |