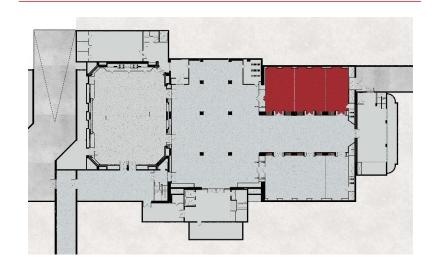

Day Light      | NO                       |  |
| Floor Cover    | Carpet                   |  |
| Floor Level    | 0                        |  |

#### **ROOM CAPACITIES**

| Theater     | 270 |
|-------------|-----|
| Classroom   | 140 |
| U-Shape     | 70  |
| Banquet:    |     |
| Cocktail    | 220 |
| Buffet      | 120 |
| Served Menu | 160 |

#### **TECHNICAL PACKAGE**

| WiFi   | YES |
|--------|-----|
| AV     | YES |
| Stage  | YES |
| Sound  | YES |
| Lights | YES |

### **ABOUT THE ROOM**

## DANAE & EUROPA & LEDA

Offering direct access to Hera & Olympus halls, the room Danae + Europa + Leda is created by the union of the three homonymous rooms and offers a bigger space and more possibilities for different set up.

# **HALL VIEW**



## **HALL PLAN**



## FLOOR PLAN - LEVEL 0