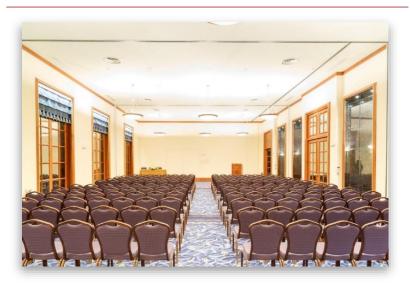

ain Door      | 1,80 x 2,70m             |  |
| Day Light      | NO                       |  |
| Floor Cover    | Carpet                   |  |
| Floor Level    | 0                        |  |

#### **ROOM CAPACITIES**

| Theater     | 270 |
|-------------|-----|
| Classroom   | 140 |
| U-Shape     | 70  |
| Banquet:    |     |
| Cocktail    | 220 |
| Buffet      | 120 |
| Served Menu | 160 |

#### **TECHNICAL PACKAGE**

| WiFi   | YES |
|--------|-----|
| AV     | YES |
| Stage  | YES |
| Sound  | YES |
| Lights | YES |

### **ABOUT THE ROOM**

## DANAE & EUROPA & LEDA

Offering direct access to Hera & Olympus halls, the room Danae + Europa + Leda is created by the union of the three homonymous rooms and offers a bigger space and more possibilities for different set up.

# **HALL VIEW**



## **HALL PLAN**



## FLOOR PLAN - LEVEL 0