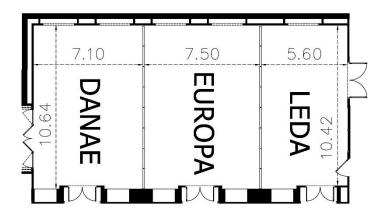

## **HALL PLAN**

#### LFDA

Leda is an excellent room for meetings or presentations, although it certainly may be used in dozens of different ways. It offers exit to Hera hall and is located next to Europa and Danae rooms that may be united into one separate room.