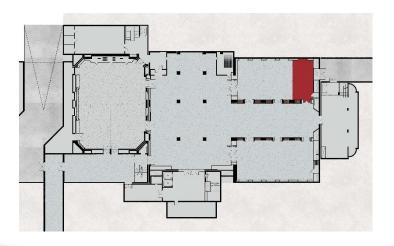

|
| Day Light      | NO                       |
| Floor Cover    | Carpet                   |
| Floor Level    | 0                        |

## **ROOM CAPACITIES**

| Theater     | 50 |
|-------------|----|
| Classroom   | 40 |
| U-Shape     | 25 |
| Banquet:    |    |
| Cocktail    | 60 |
| Buffet      | 30 |
| Served Menu | 40 |

### **TECHNICAL PACKAGE**

| WiFi   | YES |
|--------|-----|
| AV     | YES |
| Stage  | YES |
| Sound  | YES |
| Lights | YES |

## **ABOUT THE ROOM**

#### LFDA

Leda is an excellent room for meetings or presentations, although it certainly may be used in dozens of different ways. It offers exit to Hera hall and is located next to Europa and Danae rooms that may be united into one separate room.

# **HALL VIEW**



## **HALL PLAN**



## FLOOR PLAN - LEVEL 0