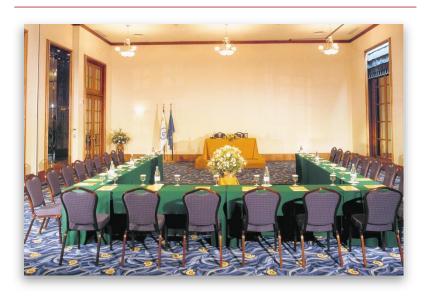

# **HALL VIEW**

#### LFDA

Leda is an excellent room for meetings or presentations, although it certainly may be used in dozens of different ways. It offers exit to Hera hall and is located next to Europa and Danae rooms that may be united into one separate room.