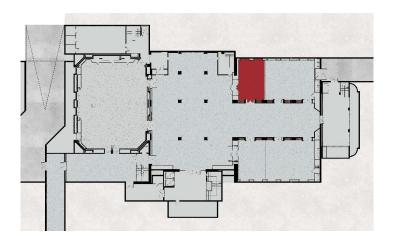

|
| Floor Cover    | Carpet                   |
| Floor Level    | 0                        |

#### **ROOM CAPACITIES**

| Theater     | 70 |
|-------------|----|
| Classroom   | 50 |
| U-Shape     | 30 |
| Banquet:    |    |
| Cocktail    | 80 |
| Buffet      | 40 |
| Served Menu | 60 |

#### **TECHNICAL PACKAGE**

| WiFi   | YES |
|--------|-----|
| AV     | YES |
| Stage  | YES |
| Sound  | YES |
| Lights | YES |

#### **ABOUT THE ROOM**

#### DANAE

Danae is an excellent room for meetings or presentations, although it certainly may be used in dozens of different ways. It offers exit both to Hera and Olympus halls and is located next to Europa and Leda rooms that may be united into one separate room.

## **HALL VIEW**



# **HALL PLAN**



### FLOOR PLAN - LEVEL 0