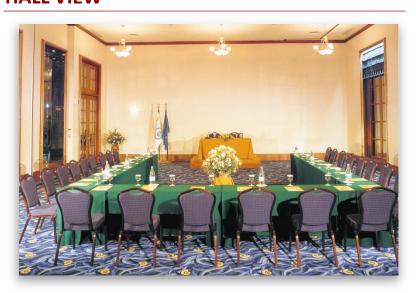

0 x 2,70m             |
| Day Light      | NO                       |
| Floor Cover    | Carpet                   |
| Floor Level    | 0                        |

#### **ROOM CAPACITIES**

| Theater     | 70 |
|-------------|----|
| Classroom   | 50 |
| U-Shape     | 30 |
| Banquet:    |    |
| Cocktail    | 80 |
| Buffet      | 40 |
| Served Menu | 60 |

#### **TECHNICAL PACKAGE**

| WiFi   | YES |
|--------|-----|
| AV     | YES |
| Stage  | YES |
| Sound  | YES |
| Lights | YES |

#### **ABOUT THE ROOM**

#### DANAE

Danae is an excellent room for meetings or presentations, although it certainly may be used in dozens of different ways. It offers exit both to Hera and Olympus halls and is located next to Europa and Leda rooms that may be united into one separate room.

## **HALL VIEW**



# **HALL PLAN**



### FLOOR PLAN - LEVEL 0