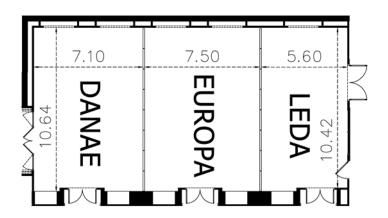

# **HALL PLAN**

# DANAE

#### DANAE

Danae is an excellent room for meetings or presentations, although it certainly may be used in dozens of different ways. It offers exit both to Hera and Olympus halls and is located next to Europa and Leda rooms that may be united into one separate room.