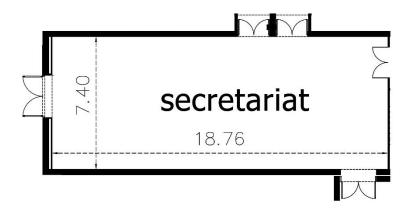

### **HALL SPECIFICATIONS**

| Area           | 138m²          |
|----------------|----------------|
| Length x Width | 7,40 x 18,70 m |
| Ceiling Height | 2,90m          |
| Main Door      | 2,00 x 2,20m   |
| Day Light      | NO             |
| Floor Cover    | Carpet         |
| Floor Level    | 0              |

## **HALL PLAN**