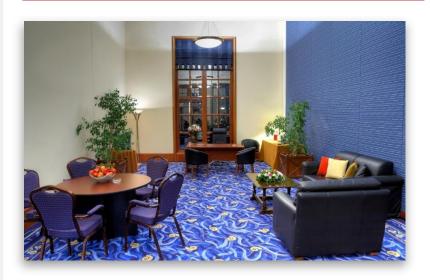

or      | 2,00 x 2,20m   |
| Day Light      | NO             |
| Floor Cover    | Carpet         |
| Floor Level    | 0              |

#### **ROOM CAPACITIES**

| Theater     | 160 |
|-------------|-----|
| Classroom   | 110 |
| U-Shape     | 35  |
| Banquet:    |     |
| Cocktail    | 140 |
| Buffet      | 60  |
| Served Menu | 100 |

#### **TECHNICAL PACKAGE**

| AV     | S |
|--------|---|
| Stage  | S |
| Sound  | S |
| Lights | S |

## **ABOUT THE ROOM**

#### SECRETARIAT

Located right next to Minos and Olympus area, the Secretariat of the Level 0 works perfectly not only as an auxiliary room, but also as a separate management/press office, offering direct access to both Minos and Olympus rooms but also an individual entrance and the necessary feeling of privacy.

## **HALL VIEW**



## **HALL PLAN**



## FLOOR PLAN - LEVEL 0