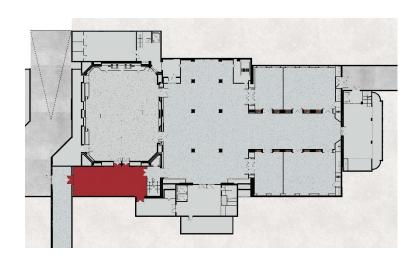

O             |
| Floor Cover    | Carpet         |
| Floor Level    | 0              |

#### **ROOM CAPACITIES**

| Theater     | 160 |
|-------------|-----|
| Classroom   | 110 |
| U-Shape     | 35  |
| Banquet:    |     |
| Cocktail    | 140 |
| Buffet      | 60  |
| Served Menu | 100 |

#### **TECHNICAL PACKAGE**

| AV     | S |
|--------|---|
| Stage  | S |
| Sound  | S |
| Lights | S |

## **ABOUT THE ROOM**

#### SECRETARIAT

Located right next to Minos and Olympus area, the Secretariat of the Level 0 works perfectly not only as an auxiliary room, but also as a separate management/press office, offering direct access to both Minos and Olympus rooms but also an individual entrance and the necessary feeling of privacy.

## **HALL VIEW**



## **HALL PLAN**



## FLOOR PLAN - LEVEL 0