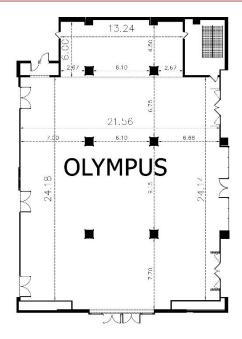

# **OLYMPUS**

#### **HALL SPECIFICATIONS**

| Area           | 600m²                    |
|----------------|--------------------------|
| Length x Width | 30,30 x 21,50 m          |
| Ceiling Height | 5,00m (chandelier 3.65m) |
| Main Door      | 2,00 x 2,20m             |
| Day Light      | NO                       |
| Floor Cover    | Carpet                   |
| Floor Level    | 0                        |

## **HALL PLAN**