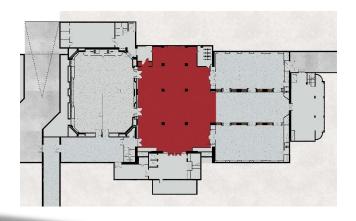

## **FLOOR PLAN - LEVEL 0**

### **OLYMPUS**

Olympus is located approximately in the middle of the Level 0. It connects all rooms of the same level, offering thereby the possibility to be used as a wonderful Foyer, serving excellently for coffee breaks, standing cocktails, or even used as an exhibition area.