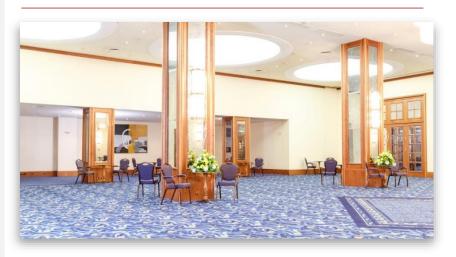

|
| Day Light      | NO                       |
| Floor Cover    | Carpet                   |
| Floor Level    | 0                        |

#### **ROOM CAPACITIES**

| Theater     | -   |
|-------------|-----|
| Classroom   | -   |
| U-Shape     | -   |
| Banquet:    |     |
| Cocktail    | 600 |
| Buffet      | 320 |
| Served Menu | 400 |

#### **TECHNICAL PACKAGE**

| WiFi   | YES |
|--------|-----|
| AV     | YES |
| Stage  | YES |
| Sound  | YES |
| Lights | YES |

## **ABOUT THE ROOM**

### **OLYMPUS**

Olympus is located approximately in the middle of the Level 0. It connects all rooms of the same level, offering thereby the possibility to be used as a wonderful Foyer, serving excellently for coffee breaks, standing cocktails, or even used as an exhibition area.

## **HALL VIEW**



## **HALL PLAN**



## **FLOOR PLAN - LEVEL 0**