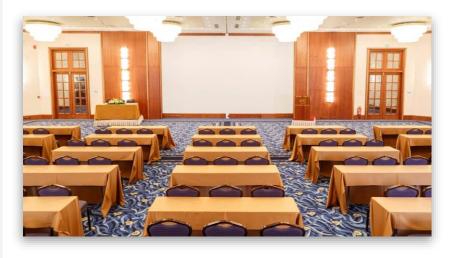

## **HALL VIEW**

# MINOS North & South

Part of Minos Hall accommodating up to 250 delegates. Minos North + South may be used either autonomously or as an auxiliary hall in relation to the other halls of Level 0 or the upper floor offering plentiful possibilities and set up options regarding its spaces.