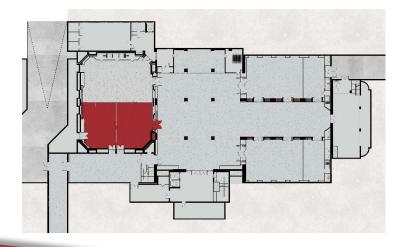

r Cover    | Carpet                   |
| Floor Level    | 0                        |

#### **ROOM CAPACITIES**

| Theater     | 250 |
|-------------|-----|
| Classroom   | 150 |
| U-Shape     | 70  |
| Banquet:    |     |
| Cocktail    | 200 |
| Buffet      | 120 |
| Served Menu | 120 |

#### **TECHNICAL PACKAGE**

| WiFi   | YES |
|--------|-----|
| AV     | YES |
| Stage  | YES |
| Sound  | YES |
| Lights | YES |

#### **ABOUT THE ROOM**

# MINOS North & South

Part of Minos Hall accommodating up to 250 delegates. Minos North + South may be used either autonomously or as an auxiliary hall in relation to the other halls of Level 0 or the upper floor offering plentiful possibilities and set up options regarding its spaces.

## **HALL VIEW**



## **HALL PLAN**



## FLOOR PLAN - LEVEL 0