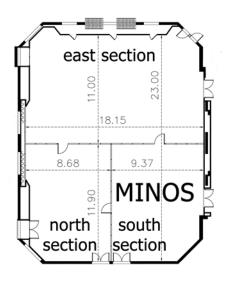

|
| Floor Cover    | Carpet                   |
| Floor Level    | 0                        |

#### **ROOM CAPACITIES**

| Theater     | 250 |
|-------------|-----|
| Classroom   | 150 |
| U-Shape     | 70  |
| Banquet:    |     |
| Cocktail    | 200 |
| Buffet      | 120 |
| Served Menu | 120 |

#### **TECHNICAL PACKAGE**

| WiFi   | YES |
|--------|-----|
| AV     | YES |
| Stage  | YES |
| Sound  | YES |
| Lights | YES |

#### **ABOUT THE ROOM**

# MINOS North & South

Part of Minos Hall accommodating up to 250 delegates. Minos North + South may be used either autonomously or as an auxiliary hall in relation to the other halls of Level 0 or the upper floor offering plentiful possibilities and set up options regarding its spaces.

## **HALL VIEW**



## **HALL PLAN**



## FLOOR PLAN - LEVEL 0