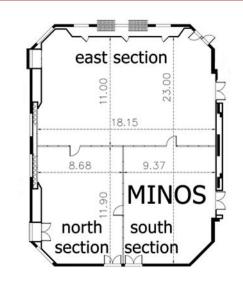

## HALL PLAN

# MINOS

# South

#### **MINOS** South

Part of Minos Hall accommodating up to 95 delegates. Minos South may be used either autonomously or as an auxiliary hall in relation to the other halls of Level 0 or the upper floor offering plentiful possibilities and set up options regarding its spaces.