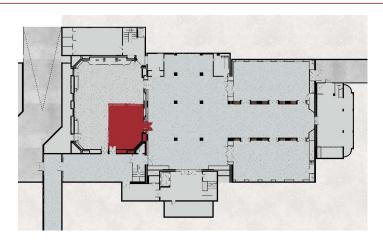

|
| Floor Cover    | Carpet                   |
| Floor Level    | 0                        |

#### **ROOM CAPACITIES**

| Theater     | 95  |
|-------------|-----|
| Classroom   | 55  |
| U-Shape     | 40  |
| Banquet:    |     |
| Cocktail    | 120 |
| Buffet      | 80  |
| Served Menu | 60  |

#### **TECHNICAL PACKAGE**

| WiFi   | YES |
|--------|-----|
| AV     | YES |
| Stage  | YES |
| Sound  | YES |
| Lights | YES |

#### ABOUT THE ROOM

#### **MINOS** South

Part of Minos Hall accommodating up to 95 delegates. Minos South may be used either autonomously or as an auxiliary hall in relation to the other halls of Level 0 or the upper floor offering plentiful possibilities and set up options regarding its spaces.

### **HALL VIEW**



## HALL PLAN



# **FLOOR PLAN – LEVEL 0**



#### **Creta Convention Centre**