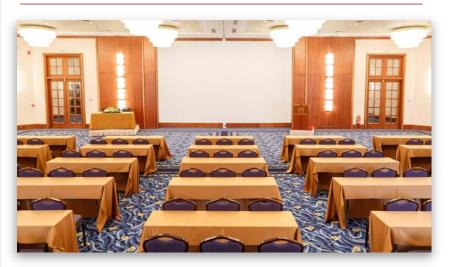

### **HALL VIEW**

#### **MINOS** South

Part of Minos Hall accommodating up to 95 delegates. Minos South may be used either autonomously or as an auxiliary hall in relation to the other halls of Level 0 or the upper floor offering plentiful possibilities and set up options regarding its spaces.