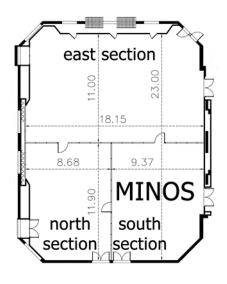

# **HALL PLAN**

# MINOS

# **North**

#### MINOS North

Part of Minos Hall accommodating up to 85 delegates. Minos North may be used either autonomously or as an auxiliary hall in relation to the other halls of Level 0 or the upper floor offering plentiful possibilities and set up options regarding its spaces.