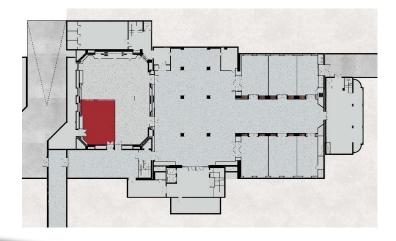

|
| Floor Cover    | Carpet                   |
| Floor Level    | 0                        |

#### **ROOM CAPACITIES**

| Theater     | 85 |
|-------------|----|
| Classroom   | 55 |
| U-Shape     | 40 |
| Banquet:    |    |
| Cocktail    | 80 |
| Buffet      | 40 |
| Served Menu | 60 |

#### **TECHNICAL PACKAGE**

| WiFi   | YES |
|--------|-----|
| AV     | YES |
| Stage  | YES |
| Sound  | YES |
| Lights | YES |

#### **ABOUT THE ROOM**

#### MINOS North

Part of Minos Hall accommodating up to 85 delegates. Minos North may be used either autonomously or as an auxiliary hall in relation to the other halls of Level 0 or the upper floor offering plentiful possibilities and set up options regarding its spaces.

# **HALL VIEW**



# **HALL PLAN**



### FLOOR PLAN - LEVEL 0