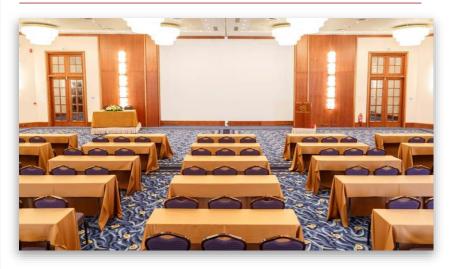

# **HALL VIEW**

#### MINOS North

Part of Minos Hall accommodating up to 85 delegates. Minos North may be used either autonomously or as an auxiliary hall in relation to the other halls of Level 0 or the upper floor offering plentiful possibilities and set up options regarding its spaces.