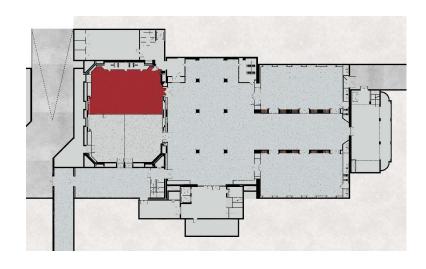

|
| Floor Cover    | Carpet                   |
| Floor Level    | 0                        |

#### **ROOM CAPACITIES**

| Theater     | 220 |
|-------------|-----|
| Classroom   | 135 |
| U-Shape     | 70  |
| Banquet:    |     |
| Cocktail    | 200 |
| Buffet      | 120 |
| Served Menu | 140 |

#### **TECHNICAL PACKAGE**

| WiFi   | YES |
|--------|-----|
| AV     | YES |
| Stage  | YES |
| Sound  | YES |
| Lights | YES |

### **ABOUT THE ROOM**

#### MINOS Fast

Part of Minos Hall accommodating up to 220 delegates. Minos East may be used either autonomously or as an auxiliary hall in relation to the other halls of Level 0 or the upper floor offering plentiful possibilities and set up options regarding its spaces.

# **HALL VIEW**



# **HALL PLAN**



# FLOOR PLAN - LEVEL 0