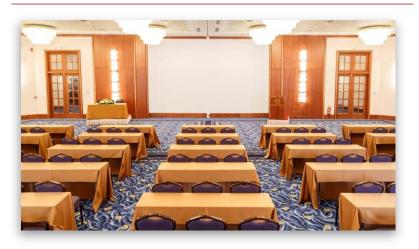

# **HALL VIEW**

#### MINOS Fast

Part of Minos Hall accommodating up to 220 delegates. Minos East may be used either autonomously or as an auxiliary hall in relation to the other halls of Level 0 or the upper floor offering plentiful possibilities and set up options regarding its spaces.