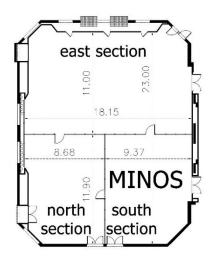

# **HALL PLAN**

# MINOS

# **East**

#### **HALL SPECIFICATIONS**

| Area           | 193m²                    |
|----------------|--------------------------|
| Length x Width | 10.97 x 17,70 m          |
| Ceiling Height | 5,00m (chandelier 3.65m) |
| Main Door      | 1,75 x 2,70m             |
| Day Light      | NO                       |
| Floor Cover    | Carpet                   |
| Floor Level    | 0                        |