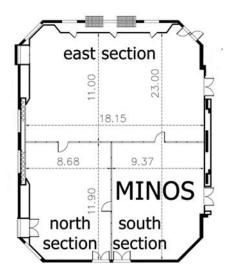

# MINOS

#### HALL SPECIFICATIONS

| Area           | 407m²                    |
|----------------|--------------------------|
| Length x Width | 23,00 x 17,70 m          |
| Ceiling Height | 5,00m (chandelier 3.65m) |
| Main Door      | 1,75 x 2,70m             |
| Day Light      | NO                       |
| Floor Cover    | Carpet                   |
| Floor Level    | 0                        |

#### MINOS

The biggest room of the Level 0, allows you to configure the physical layout of the room, offering 5 alternative options (Minos East, Minos North, Minos South, Minos North & South, Minos & Olympus) according to the needs of your event. Minos may be used either autonomously or as an auxiliary hall in relation to the other halls of Level 0 or the upper floor offering plentiful possibilities and set up options regarding its spaces.

# **HALL PLAN**