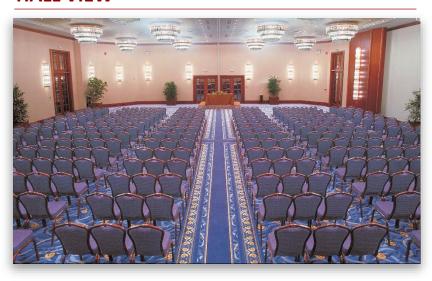

TIES**

| Theater     | 500 |
|-------------|-----|
| Classroom   | 280 |
| U-Shape     | 110 |
| Banquet:    |     |
| Cocktail    | 400 |
| Buffet      | 260 |
| Served Menu | 320 |

## **TECHNICAL PACKAGE**

| WiFi   | YES |
|--------|-----|
| AV     | YES |
| Stage  | YES |
| Sound  | YES |
| Lights | YES |

## **ABOUT THE ROOM**

#### MINOS

The biggest room of the Level 0, allows you to configure the physical layout of the room, offering 5 alternative options (Minos East, Minos North, Minos South, Minos North & South, Minos & Olympus) according to the needs of your event. Minos may be used either autonomously or as an auxiliary hall in relation to the other halls of Level 0 or the upper floor offering plentiful possibilities and set up options regarding its spaces.

# **HALL VIEW**



# **HALL PLAN**



## FLOOR PLAN - LEVEL 0