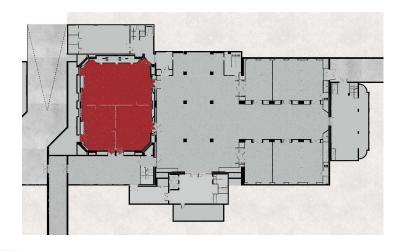

----|
| Classroom   | 280 |
| U-Shape     | 110 |
| Banquet:    |     |
| Cocktail    | 400 |
| Buffet      | 260 |
| Served Menu | 320 |

## **TECHNICAL PACKAGE**

| WiFi   | YES |
|--------|-----|
| AV     | YES |
| Stage  | YES |
| Sound  | YES |
| Lights | YES |

## **ABOUT THE ROOM**

#### MINOS

The biggest room of the Level 0, allows you to configure the physical layout of the room, offering 5 alternative options (Minos East, Minos North, Minos South, Minos North & South, Minos & Olympus) according to the needs of your event. Minos may be used either autonomously or as an auxiliary hall in relation to the other halls of Level 0 or the upper floor offering plentiful possibilities and set up options regarding its spaces.

# **HALL VIEW**



# **HALL PLAN**



## FLOOR PLAN - LEVEL 0