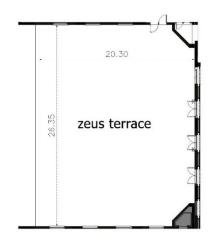

#### HALL SPECIFICATIONS

| Area           | 583,86m²        |
|----------------|-----------------|
| Length x Width | 26,20 x 20,20 m |
| Ceiling Height | -               |
| Main Door      | 1,70X2,70m      |
| Day Light      | YES             |
| Floor Cover    | Marble          |
| Floor Level    | +1              |

#### HALL PLAN