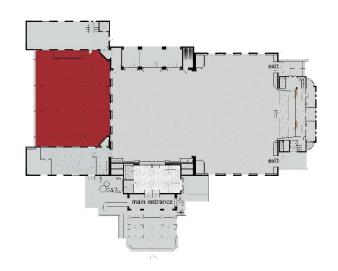

|
| Floor Cover    | Marble          |
| Floor Level    | +1              |

#### **ROOM CAPACITIES**

| Theater     | 240 |
|-------------|-----|
| Classroom   | -   |
| U-Shape     | -   |
| Banquet:    |     |
| Cocktail    | 400 |
| Buffet      | 280 |
| Served Menu | 300 |

#### **TECHNICAL PACKAGE**

| WiFi   | YES |
|--------|-----|
| AV     | YES |
| Stage  | YES |
| Sound  | YES |
| Lights | YES |

#### **ABOUT THE ROOM**

#### Zeus Terrace

With a wonderful view to the sea, Zeus terrace is a spot that your delegates will love. Located just outside the conference room Zeus, this terrace is a multi-functional space, ideal for coffee breaks with sea views and perfect for welcoming guests with a welcome cocktail.

### HALL VIEW



#### HALL PLAN



## FLOOR PLAN – LEVEL 1



#### **Creta Convention Centre**