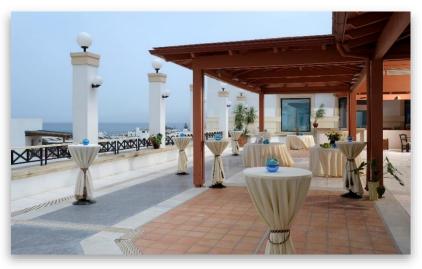

#### Zeus Terrace

With a wonderful view to the sea, Zeus terrace is a spot that your delegates will love. Located just outside the conference room Zeus, this terrace is a multi-functional space, ideal for coffee breaks with sea views and perfect for welcoming guests with a welcome cocktail.

### HALL VIEW