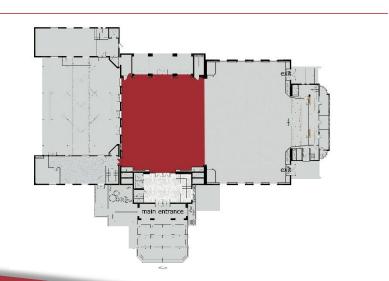

Classroom   | 430 |
| U-Shape     | 110 |
| Banquet:    |     |
| Cocktail    | 700 |
| Buffet      | 360 |
| Served Menu | 440 |

#### **TECHNICAL PACKAGE**

| WiFi   | YES |
|--------|-----|
| AV     | YES |
| Stage  | YES |
| Sound  | YES |
| Lights | YES |
|        |     |

#### ABOUT THE ROOM

#### Zeus North

Part of Zeus Hall accommodating up to 620 delegates. With big windows, full of daylight, this conference room offers you countless choices for set up. This conference room even offers you a separate F&B preparation area. Our side door, with an opening that can welcome a car/pickup truck entering the hall, allow all your production equipment and exhibition stands to be brought effortlessly into this first-floor hall.

### HALL VIEW



## HALL PLAN



# **FLOOR PLAN – LEVEL 1**



#### **Creta Convention Centre**

email: sales@conference-greece.com, tel: +3028970, address: Hersonissos, 70014, Crete Greece