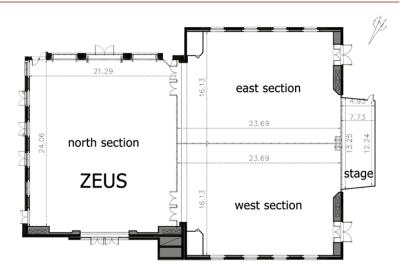

620 |
|-------------|-----|
| Classroom   | 430 |
| U-Shape     | 110 |
| Banquet:    |     |
| Cocktail    | 700 |
| Buffet      | 360 |
| Served Menu | 440 |

#### **TECHNICAL PACKAGE**

| WiFi   | YES |
|--------|-----|
| AV     | YES |
| Stage  | YES |
| Sound  | YES |
| Lights | YES |
|        |     |

#### ABOUT THE ROOM

#### Zeus North

Part of Zeus Hall accommodating up to 620 delegates. With big windows, full of daylight, this conference room offers you countless choices for set up. This conference room even offers you a separate F&B preparation area. Our side door, with an opening that can welcome a car/pickup truck entering the hall, allow all your production equipment and exhibition stands to be brought effortlessly into this first-floor hall.

### HALL VIEW



## HALL PLAN



# **FLOOR PLAN – LEVEL 1**



#### **Creta Convention Centre**

email: sales@conference-greece.com, tel: +3028970, address: Hersonissos, 70014, Crete Greece