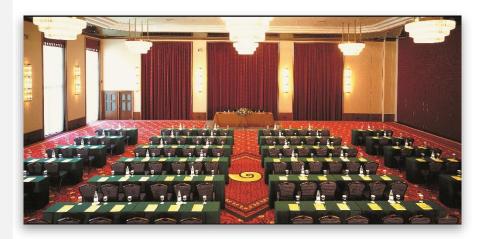

#### Zeus North

Part of Zeus Hall accommodating up to 620 delegates. With big windows, full of daylight, this conference room offers you countless choices for set up. This conference room even offers you a separate F&B preparation area. Our side door, with an opening that can welcome a car/pickup truck entering the hall, allow all your production equipment and exhibition stands to be brought effortlessly into this first-floor hall.

### HALL VIEW