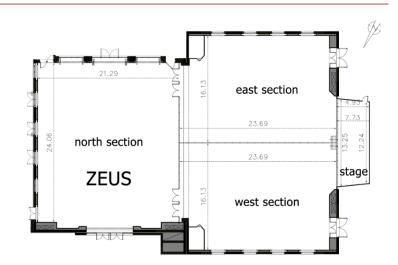

### HALL PLAN

# ZEUS

# West

#### Zeus West

Part of Zeus Hall accommodating up to 440 delegates. With big windows, full of daylight, this conference room offers you countless choices for set up. Our side door, with an opening that can welcome a car/pickup truck entering the hall, allow all your production equipment and exhibition stands to be brought effortlessly into this first-floor hall.