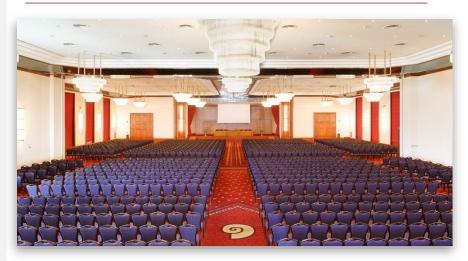

|
| Floor Level    | +1                       |

#### **ROOM CAPACITIES**

| Theater     | 440 |
|-------------|-----|
| Classroom   | 250 |
| U-Shape     | 90  |
| Banquet:    |     |
| Cocktail    | 400 |
| Buffet      | 200 |
| Served Menu | 280 |

#### **TECHNICAL PACKAGE**

| WiFi   | YES |
|--------|-----|
| AV     | YES |
| Stage  | YES |
| Sound  | YES |
| Lights | YES |

#### **ABOUT THE ROOM**

#### Zeus West

Part of Zeus Hall accommodating up to 440 delegates. With big windows, full of daylight, this conference room offers you countless choices for set up. Our side door, with an opening that can welcome a car/pickup truck entering the hall, allow all your production equipment and exhibition stands to be brought effortlessly into this first-floor hall.

## HALL VIEW



### HALL PLAN



# **FLOOR PLAN – LEVEL 1**



**Creta Convention Centre** 

email: sales@conference-greece.com, tel: +3028970, address: Hersonissos, 70014, Crete Greece