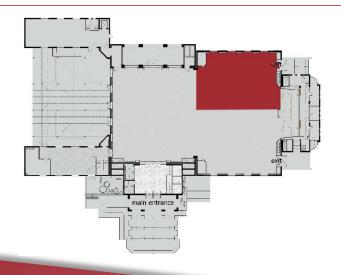

|-----|
| Classroom   | 250 |
| U-Shape     | 90  |
| Banquet:    |     |
| Cocktail    | 400 |
| Buffet      | 200 |
| Served Menu | 280 |

#### **TECHNICAL PACKAGE**

| WiFi   | YES |
|--------|-----|
| AV     | YES |
| Stage  | YES |
| Sound  | YES |
| Lights | YES |

## **ABOUT THE ROOM**

### Zeus East

Part of Zeus Hall accommodating up to 440 delegates. With big windows, full of daylight, this conference room offers you countless choices for set up. This conference room even offers you a separate F&B preparation area. Our side door, with an opening that can welcome a car/pickup truck entering the hall, allow all your production equipment and exhibition stands to be brought effortlessly into this first-floor hall.

## **HALL VIEW**



#### **HALL PLAN**



#### FLOOR PLAN - LEVEL 1