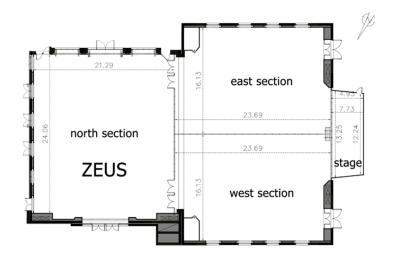

#### **HALL PLAN**

### Zeus East

Part of Zeus Hall accommodating up to 440 delegates. With big windows, full of daylight, this conference room offers you countless choices for set up. This conference room even offers you a separate F&B preparation area. Our side door, with an opening that can welcome a car/pickup truck entering the hall, allow all your production equipment and exhibition stands to be brought effortlessly into this first-floor hall.