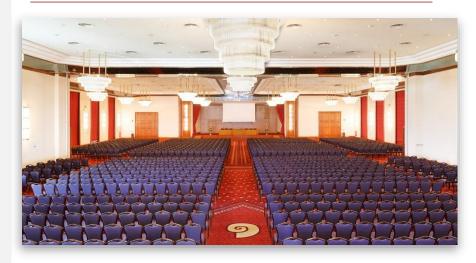

## **HALL VIEW**

### Zeus East

Part of Zeus Hall accommodating up to 440 delegates. With big windows, full of daylight, this conference room offers you countless choices for set up. This conference room even offers you a separate F&B preparation area. Our side door, with an opening that can welcome a car/pickup truck entering the hall, allow all your production equipment and exhibition stands to be brought effortlessly into this first-floor hall.