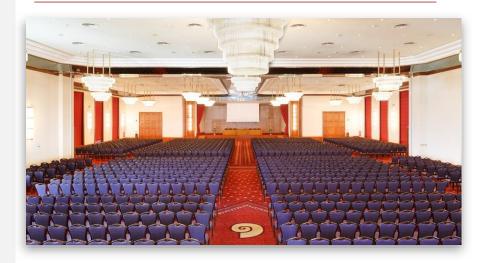

# **HALL VIEW**

### Zeus East & West

Part of Zeus Hall accommodating up to 880 delegates. With big windows, full of daylight, this conference room offers you countless choices for set up. This conference room even offers you a separate F&B preparation area. Our side door, with an opening that can welcome a car/pickup truck entering the hall, allow all your production equipment and exhibition stands to be brought effortlessly into this first-floor hall.