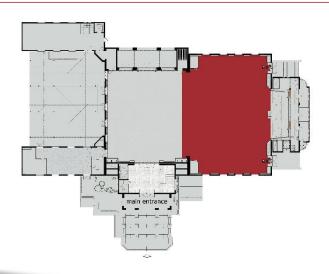

-|
| Classroom   | 520 |
| U-Shape     | 130 |
| Banquet:    |     |
| Cocktail    | 800 |
| Buffet      | 500 |
| Served Menu | 550 |

#### **TECHNICAL PACKAGE**

| WiFi   | YES |
|--------|-----|
| AV     | YES |
| Stage  | YES |
| Sound  | YES |
| Lights | YES |

## **ABOUT THE ROOM**

### Zeus East & West

Part of Zeus Hall accommodating up to 880 delegates. With big windows, full of daylight, this conference room offers you countless choices for set up. This conference room even offers you a separate F&B preparation area. Our side door, with an opening that can welcome a car/pickup truck entering the hall, allow all your production equipment and exhibition stands to be brought effortlessly into this first-floor hall.

# **HALL VIEW**



#### **HALL PLAN**



### FLOOR PLAN - LEVEL 1