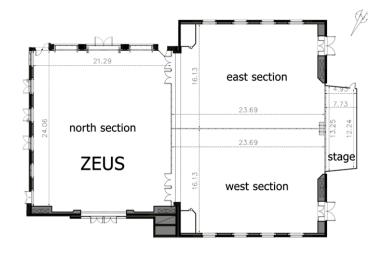

| 880 |
|-------------|-----|
| Classroom   | 520 |
| U-Shape     | 130 |
| Banquet:    |     |
| Cocktail    | 800 |
| Buffet      | 500 |
| Served Menu | 550 |

#### **TECHNICAL PACKAGE**

| WiFi   | YES |
|--------|-----|
| AV     | YES |
| Stage  | YES |
| Sound  | YES |
| Lights | YES |

## **ABOUT THE ROOM**

### Zeus East & West

Part of Zeus Hall accommodating up to 880 delegates. With big windows, full of daylight, this conference room offers you countless choices for set up. This conference room even offers you a separate F&B preparation area. Our side door, with an opening that can welcome a car/pickup truck entering the hall, allow all your production equipment and exhibition stands to be brought effortlessly into this first-floor hall.

# **HALL VIEW**



#### **HALL PLAN**



### FLOOR PLAN - LEVEL 1