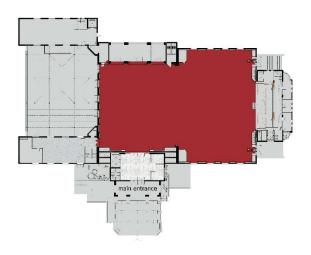

d  | YES |
| Lights | YES |

#### **ABOUT THE ROOM**

Zeus is the largest room of our Convention Centre accommodating up to 1700 delegates. With big windows, full of daylight, this conference room offers you countless choices for set up. Zeus may be separated to four different ways, Zeus East & Zeus West, Zeus East, Zeus West and Zeus North, thus enabling you to create the perfect setting for your event. Zeus Hall is connected with Zeus Terrace with sea view. This conference room even offers you a separate F&B preparation area. Our side door, with an opening that can welcome a car/pickup truck entering the hall, allow all your production equipment and exhibition stands to be brought effortlessly into this first-floor hall.

## **HALL VIEW**



### **HALL PLAN**



## FLOOR PLAN - LEVEL 1