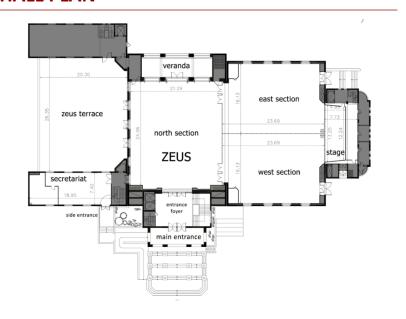

### **HALL PLAN**

#### **ABOUT THE ROOM**

Zeus is the largest room of our Convention Centre accommodating up to 1700 delegates. With big windows, full of daylight, this conference room offers you countless choices for set up. Zeus may be separated to four different ways, Zeus East & Zeus West, Zeus East, Zeus West and Zeus North, thus enabling you to create the perfect setting for your event. Zeus Hall is connected with Zeus Terrace with sea view. This conference room even offers you a separate F&B preparation area. Our side door, with an opening that can welcome a car/pickup truck entering the hall, allow all your production equipment and exhibition stands to be brought effortlessly into this first-floor hall.