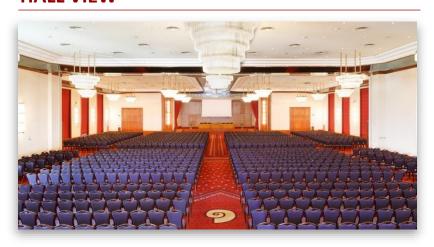

|-----|
| AV     | YES |
| Stage  | YES |
| Sound  | YES |
| Lights | YES |

#### **ABOUT THE ROOM**

Zeus is the largest room of our Convention Centre accommodating up to 1700 delegates. With big windows, full of daylight, this conference room offers you countless choices for set up. Zeus may be separated to four different ways, Zeus East & Zeus West, Zeus East, Zeus West and Zeus North, thus enabling you to create the perfect setting for your event. Zeus Hall is connected with Zeus Terrace with sea view. This conference room even offers you a separate F&B preparation area. Our side door, with an opening that can welcome a car/pickup truck entering the hall, allow all your production equipment and exhibition stands to be brought effortlessly into this first-floor hall.

## **HALL VIEW**



### **HALL PLAN**



## FLOOR PLAN - LEVEL 1